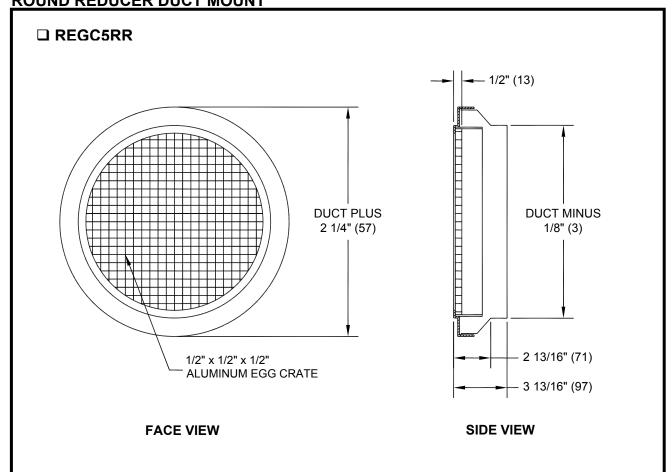

## REGC5RR - ROUND EGG CRATE GRILLE ROUND REDUCER DUCT MOUNT

| Available Duct Sizes |         |          |          |          |          |          |          |          |          |  |  |
|----------------------|---------|----------|----------|----------|----------|----------|----------|----------|----------|--|--|
| 6 (152)              | 8 (203) | 10 (254) | 12 (305) | 14 (356) | 16 (406) | 18 (457) | 20 (508) | 22 (559) | 24 (610) |  |  |

## **STANDARD FEATURES:**

- 1. Heavy Gage Aluminum Construction
- 2. 1/2" x 1/2" x 1/2" Grid Core
- 3. Mounts to Exposed Round Duct
- 4. Mounting screws included
- 5. Standard Finish is #70 Silver Metallic
- 6. Other finishes are available

DIMENSIONS ARE GIVEN AS INCHES (MM)