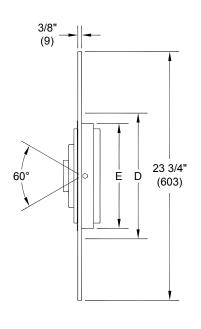

**FACE VIEW** 

SIDE VIEW

| NOMINAL<br>SIZE | ELEMENT SIZE<br>E | NUMBER<br>OF RINGS | DUCT SIZE<br>D |
|-----------------|-------------------|--------------------|----------------|
| 6               | 6" (152)          | 3                  | 8" (203)       |
| 8               | 8" (203)          | 3                  | 10" (254)      |
| 10              | 10" (254)         | 3                  | 12" (305)      |
| 12              | 12" (305)         | 3                  | 14" (356)      |
| 14              | 14" (356)         | 4                  | 16" (406)      |

NOTE: DIMENSIONS ROUNDED TO THE NEAREST 1/16" (2)

DIMENSIONS ARE GIVEN AS

**INCHES (MM)** 

## **STANDARD FEATURES:**

- ☐ CRNLP Steel Construction☐ 5CRNLP Aluminum Construction
- 1. Easy Finger Tip Adjustment.
- Directional Air Pattern Control 60° Axis Adjustment ± 30° Deflection 360° Rotation
- 3. Standard Finish is 44 White.
- 4. Other finishes are available.