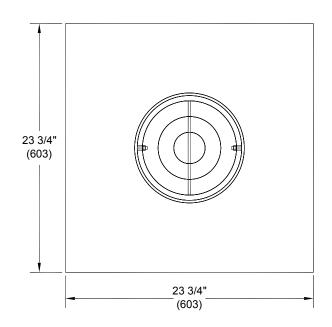

## CRNLP / 5CRNLP - CONCENTRIC ROUND NOZZLE

**LAY-IN PANEL MOUNT (Frame 23)** 

JOB NAME

**ARCHITECT** 

ENGINEER CONTRACTOR LOCATION

 $\underline{\text{Note:}} \ \text{The nominal size is 2" (51) smaller than the duct size it mounts to. Ex. A size 10 mounts on 12" (305) duct.}$ 

**FACE VIEW** 

SIDE VIEW

| NOMINAL<br>SIZE | ELEMENT SIZE<br>E | NUMBER<br>OF RINGS | DUCT SIZE<br>D |
|-----------------|-------------------|--------------------|----------------|
| 6               | 6" (152)          | 3                  | 8" (203)       |
| 8               | 8" (203)          | 3                  | 10" (254)      |
| 10              | 10" (254)         | 3                  | 12" (305)      |
| 12              | 12" (305)         | 3                  | 14" (356)      |
| 14              | 14" (356)         | 4                  | 16" (406)      |

NOTE: DIMENSIONS ROUNDED TO THE NEAREST 1/16" (2)

DIMENSIONS ARE GIVEN AS

**INCHES (MM)** 