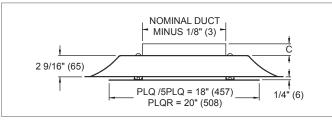

## PLQ, PLQR, 12"x12" PANEL SIDE VIEW

PLQ, 5PLQ, PLQR, 24"x24" PANEL SIDE VIEW

NOTES: Dimensions in parentheses are mm. See tables on next page for value of 'C'.

Q