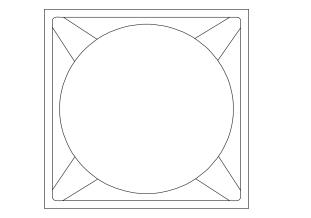

# PLQR, FACE VIEW

The 24"x24" PLQ/5PLQ has a square faceplate made of one-piece, nonfolded material with rounded corners to give the diffuser a clean appearance that is unobtrusive to ceiling systems. (Round faceplate available with model PLQR that provides an expanding square discharge air pattern.) The single faceplate gives the diffuser reduced pressure drops and a quiet sound profile and is held in place by hooks that lock into the backpan. The one-piece, stamped backpan provides smooth, consistent corners, exacting dimensions, and performance tolerances. The removable faceplate offers easy duct and damper access.