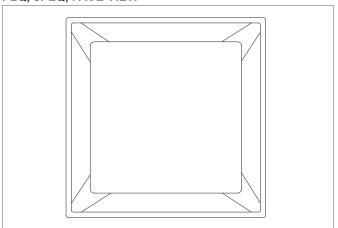

## PLQ, 5PLQ, FACE VIEW

The 24"x24" PLQ/5PLQ has a square faceplate made of one-piece, nonfolded material with rounded corners to give the diffuser a clean appearance that is unobtrusive to ceiling systems. (Round faceplate available with model PLQR that provides an expanding square discharge air pattern.) The single faceplate gives the diffuser reduced pressure drops and a quiet sound profile and is held in place by hooks that lock into the backpan. The one-piece, stamped backpan provides smooth, consistent corners, exacting dimensions, and performance tolerances. The removable faceplate offers easy duct and damper access.