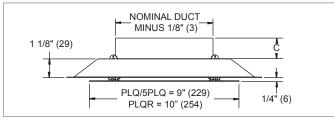

## PLQ, PLQR, 12"x12" PANEL SIDE VIEW

PLQ, 5PLQ, PLQR, 24"x24" PANEL SIDE VIEW

NOTES: Dimensions in parentheses are mm. See tables on next page for value of 'C'.

Q