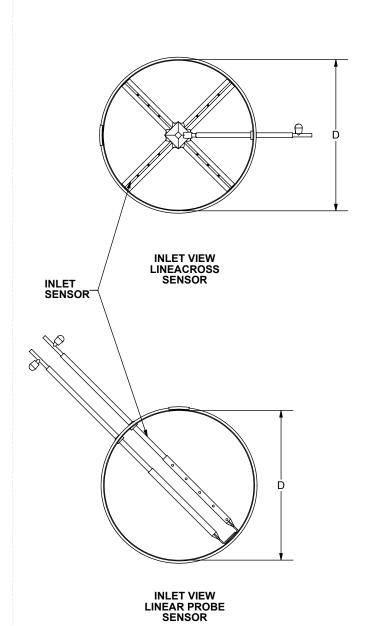

#### STANDARD FEATURES:

- 20 Ga. Galvanized Steel Construction
- Four Quadrant Averaging Cross Flow Sensor

#### **OPTIONAL FEATURES:**

- ☐ 304 Stainless Steel Construction
- ☐ 22 Ga. Galvanized Steel Construction
- ☐ Linear Averaging Flow Sensor

| INLET SIZE | MAX CFM (L/s) | D (mm)        |
|------------|---------------|---------------|
| 04         | 230 (109)     | 3 7/8" (98)   |
| 05         | 360 (170)     | 4 7/8" (124)  |
| 06         | 520 (245)     | 5 7/8" (149)  |
| 07         | 700 (330)     | 6 7/8" (175)  |
| 08         | 920 (434)     | 7 7/8" (200)  |
| 09         | 1160 (547)    | 8 7/8" (225)  |
| 10         | 1430 (675)    | 9 7/8" (251)  |
| 12         | 2060 (972)    | 11 7/8" (302) |
| 14         | 2800 (1321)   | 13 7/8" (352) |
| 16         | 3660 (1727)   | 15 7/8" (403) |