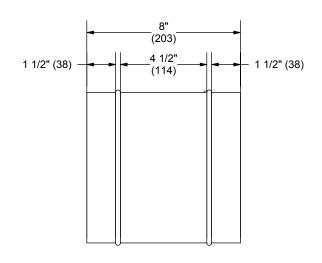

## SUBMITTAL SHEET

SIDE VIEW INLET SIZES 04 & 05

SIDE VIEW

#### **DIMENSIONS ARE GIVEN AS INCHES (MM)**