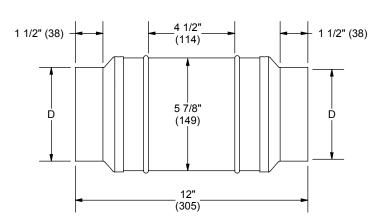

## SUBMITTAL SHEET

SIDE VIEW INLET SIZES 04 & 05

SIDE VIEW

#### **DIMENSIONS ARE GIVEN AS INCHES (MM)**

#### **OPTIONAL FEATURES:**

- ☐ 304 Stainless Steel Construction
- ☐ 22 Ga. Galvanized Steel Construction
- ☐ Linear Averaging Flow Sensor

| INLET SIZE | MAX CFM (L/s) | D (mm)        |
|------------|---------------|---------------|
| 04         | 230 (109)     | 3 7/8" (98)   |
| 05         | 360 (170)     | 4 7/8" (124)  |
| 06         | 520 (245)     | 5 7/8" (149)  |
| 07         | 700 (330)     | 6 7/8" (175)  |
| 08         | 920 (434)     | 7 7/8" (200)  |
| 09         | 1160 (547)    | 8 7/8" (225)  |
| 10         | 1430 (675)    | 9 7/8" (251)  |
| 12         | 2060 (972)    | 11 7/8" (302) |
| 14         | 2800 (1321)   | 13 7/8" (352) |
| 16         | 3660 (1727)   | 15 7/8" (403) |