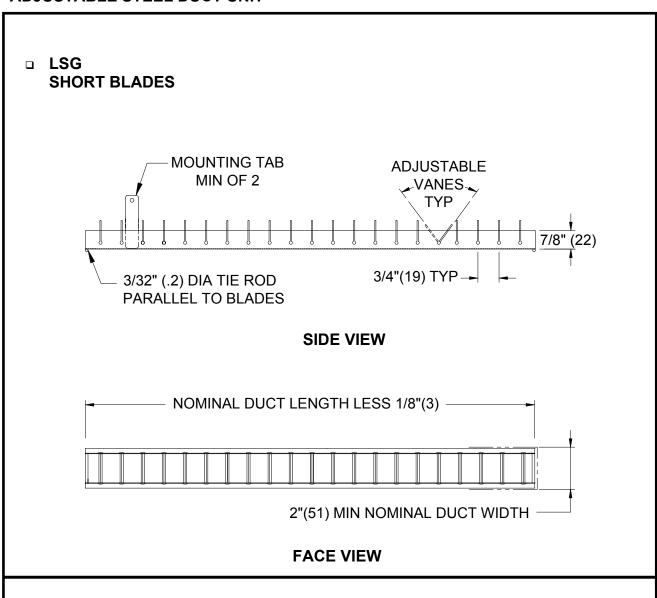

## LSG LINEAR STRAIGHTENING GRID

**ADJUSTABLE STEEL DUCT UNIT** 

## **GENERAL NOTES:**

DIMENSIONS ARE GIVEN AS INCHES (MM)

- 1. CONSTRUCTION IS STEEL.
- 2. UNIT SHIPS SEPARATELY.
- 3. SIZES AVAILABLE : LENGTH 6" (152) TO 72" (1829) IN 1/16" (1.6) INCREMENTS WIDTH 2" (51) TO 12" (309) IN 1/4" (6) INCREMENTS