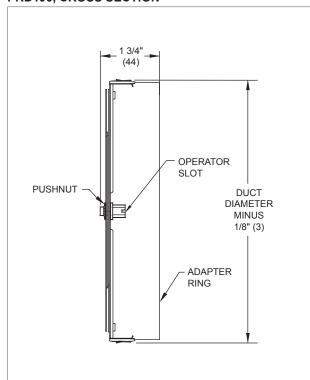

## PRD100, CROSS SECTION

NOTES: Dimensions in parentheses are mm. Reference page Q1-26 for applicable product.