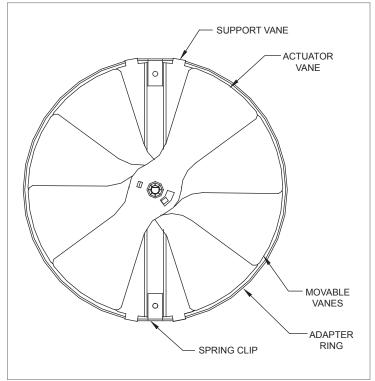

## PRD100, FACE VIEW

#### **FEATURES**

- Gang operated radial blades that slide at right angles to the duct to allow damper to work effectively in flexible duct applications.
- · Operated by flat-head screwdriver through face.
- · Shipped loose for field installation.