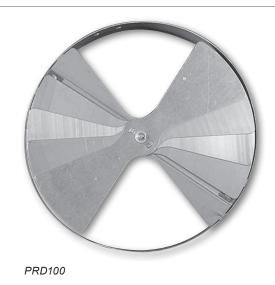

PRD100 | Duct Mounted, Radial, Sliding Blade Damper

#### **MODEL**

PRD100 - Duct Mounted Radial Sliding Blade Damper with Adapter Ring, Heavy Gage Steel Construction

#### **FEATURES**

- Gang operated radial blades that slide at right angles to the duct to allow damper to work effectively in flexible duct applications.
- · Operated by flat-head screwdriver through face.
- · Shipped loose for field installation.