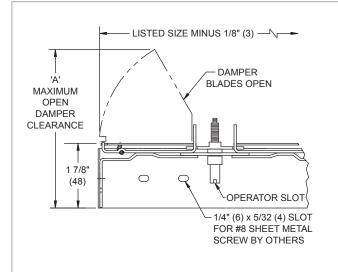

## PRD10, CROSS SECTION (SIZES 14"-36")

## AVAILABLE SIZES

| Size      | A*             |
|-----------|----------------|
| 6" (152)  | 4 1/4" (108)   |
| 7" (178)  | 4 11/16" (119) |
| 8" (203)  | 5 1/8" (130)   |
| 10" (254) | 6" (152)       |
| 12" (305) | 6 7/8" (175)   |
|           |                |
| Size      | B*             |
| 14" (356) | 4 1/4" (108)   |
| 15" (381) | 4 11/16" (119) |
| 16" (406) | 5 1/8" (130)   |
| 18" (457) | 6" (152)       |
| 20" (508) | 6 7/8" (175)   |
| 24" (610) | 4 13/16" (122) |
| 30" (762) | 6 1/16" (154)  |
| 36" (914) | 7 9/16" (192)  |

NOTES: Dimensions in parentheses are mm. Reference page Q1-26 for applicable product. \* Damper blade position fully open.