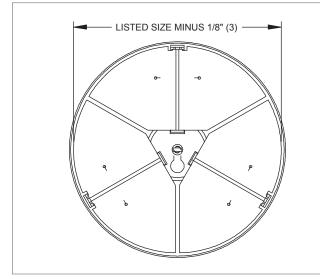

### PRD10, FACE VIEW

## FEATURES

- Used for round duct applications.
- Gang operated blades distribute air evenly. 3 Sets of blades for sizes 6" to 12".
  - 4 Sets of blades for sizes 14" to 20".
  - 6 Sets of blades for sizes 24", 30", and 36".
- · Adjustable by flat-head screwdriver at the operator slot.
- Shipped loose for field installation.