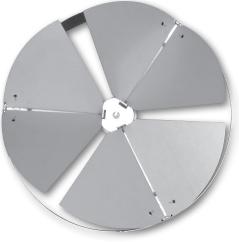

### MODEL

PRD10 - Duct Mounted, Radial Opposed Blade Damper with Adapter Ring, Steel Construction

## FEATURES

- Used for round duct applications.
- Gang operated blades distribute air evenly. 3 Sets of blades for sizes 6" to 12".
  - 4 Sets of blades for sizes 14" to 20".
  - 6 Sets of blades for sizes 24", 30", and 36".
- · Adjustable by flat-head screwdriver at the operator slot.
- Shipped loose for field installation.

### PRD10, FACE VIEW