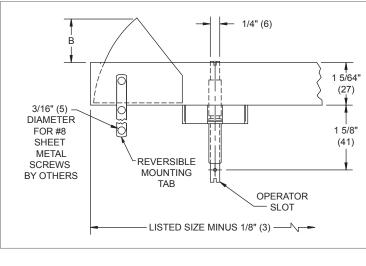

## PRD10, CROSS SECTION (SIZES 6"-12")

## AVAILABLE SIZES

| Size      | A*             |
|-----------|----------------|
| 6" (152)  | 4 1/4" (108)   |
| 7" (178)  | 4 11/16" (119) |
| 8" (203)  | 5 1/8" (130)   |
| 10" (254) | 6" (152)       |
| 12" (305) | 6 7/8" (175)   |
|           |                |
| Size      | B*             |
| 14" (356) | 4 1/4" (108)   |
| 15" (381) | 4 11/16" (119) |
| 16" (406) | 5 1/8" (130)   |
| 18" (457) | 6" (152)       |
| 20" (508) | 6 7/8" (175)   |
| 24" (610) | 4 13/16" (122) |
| 30" (762) | 6 1/16" (154)  |
| 36" (914) | 7 9/16" (192)  |

NOTES: Dimensions in parentheses are mm. Reference page Q1-26 for applicable product. \* Damper blade position fully open.