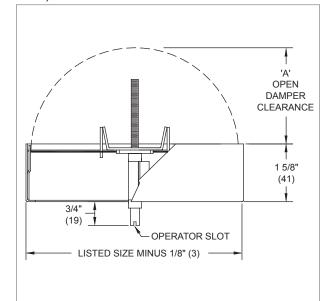

# PR12, CROSS SECTION

#### AVAILABLE SIZES

**KRUEGER 2012** 

0

| Size      | A              |
|-----------|----------------|
| 6" (152)  | 2 7/16" (62)   |
| 8" (203)  | 3 7/16" (87)   |
| 10" (254) | 4 7/16" (113)  |
| 12" (305) | 5 7/16" (138)  |
| 14" (356) | 6 7/16" (164)  |
| 15" (381) | 6 15/16" (176) |
| 16" (406) | 7 7/16" (189)  |
| 18" (457) | 8 7/16" (214)  |
| 20" (508) | 9 7/16" (240)  |
| 24" (610) | 11 7/16" (291) |