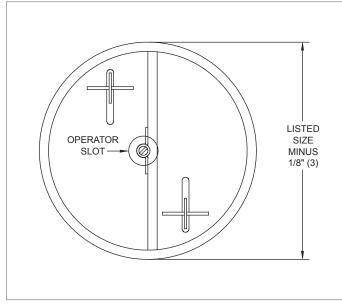

# **PR12 Dimensional Information**

### PR12, FACE VIEW

#### AVAILABLE SIZES

**KRUEGER 2012** 

0

| Size      | A              |
|-----------|----------------|
| 6" (152)  | 2 7/16" (62)   |
| 8" (203)  | 3 7/16" (87)   |
| 10" (254) | 4 7/16" (113)  |
| 12" (305) | 5 7/16" (138)  |
| 14" (356) | 6 7/16" (164)  |
| 15" (381) | 6 15/16" (176) |
| 16" (406) | 7 7/16" (189)  |
| 18" (457) | 8 7/16" (214)  |
| 20" (508) | 9 7/16" (240)  |
| 24" (610) | 11 7/16" (291) |