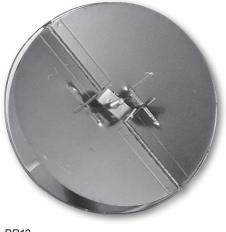

#### MODEL

PR12 - Round, Duct Mounted Butterfly Damper with Adapter Ring, Steel Construction

## FEATURES

- · Used for round neck diffusers.
- Operated by flat-head screwdriver through face.
- Shipped loose for field installation.