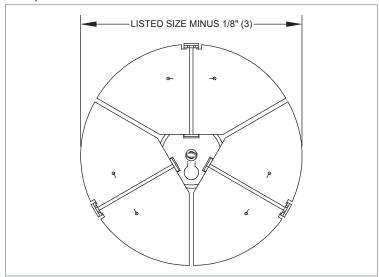

# **Q1** AIR DISTRIBUTION ACCESSORIES

# PR10 | Radial, Opposed Blade Damper





## **Introduction: PR10**

#### MODEL

PR10 - Neck Mounted, Radial Opposed Blade Damper, Steel Construction

#### **FEATURES**

- · Used for round hard duct applications.
- · Gang operated blades distribute air evenly.
- 3 Sets of blades for sizes 6" (152) to 12" (305).
- · Adjustable by flat-head screwdriver at the operator slot.
- · Shipped loose for field installation.

#### **FINISH**

· Standard finish is Mill.

## **PR10 Dimensional Information**

#### PR10, FACE VIEW



## **AVAILABLE SIZES**

| Size      | <b>A</b> *     |
|-----------|----------------|
| 6" (152)  | 4 1/4" (108)   |
| 7" (178)  | 4 11/16" (119) |
| 8" (203)  | 5 1/8" (130)   |
| 10" (254) | 6" (152)       |
| 12" (305) | 6 7/8" (175)   |

NOTES: Dimensions in parentheses are mm. Reference page Q1-26 for applicable product.

\* Damper blade position fully open.

### PR10, CROSS SECTION



Ρ