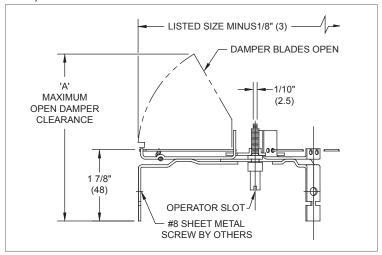

## **AVAILABLE SIZES**

| Size      | <b>A</b> *     |
|-----------|----------------|
| 6" (152)  | 4 1/4" (108)   |
| 7" (178)  | 4 11/16" (119) |
| 8" (203)  | 5 1/8" (130)   |
| 10" (254) | 6" (152)       |
| 12" (305) | 6 7/8" (175)   |

NOTES: Dimensions in parentheses are mm. Reference page Q1-26 for applicable product.

\* Damper blade position fully open.

### PR10, CROSS SECTION

Ρ