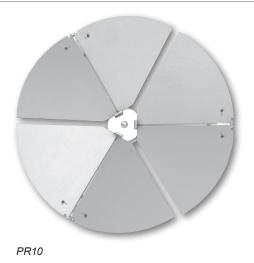

# PR10 | Radial, Opposed Blade Damper

#### MODEL

PR10 - Neck Mounted, Radial Opposed Blade Damper, Steel Construction

#### **FEATURES**

- · Used for round hard duct applications.
- · Gang operated blades distribute air evenly.
- 3 Sets of blades for sizes 6" (152) to 12" (305).
- · Adjustable by flat-head screwdriver at the operator slot.
- · Shipped loose for field installation.