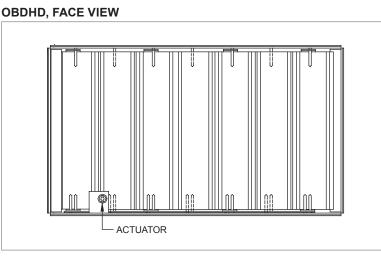

## **OBDHD Dimensional Information**

## FEATURES

- Used for industrial applications.
- Operated by flat-head screwdriver through face.
- Maximum single size damper is 18"x30" (457x762mm); multiple dampers used to create larger sizes.