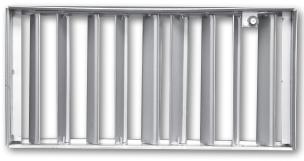

#### MODEL

OBDHD - Heavy Duty Opposed Blade Damper, Steel Construction

## FEATURES

- Used for industrial applications.
- Operated by flat-head screwdriver through face.
- Maximum single size damper is 18"x30" (457x762mm); multiple dampers used to create larger sizes.