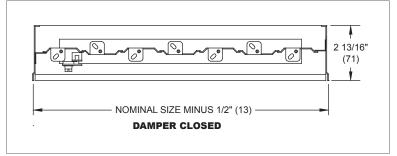

### **OBDHD, CROSS SECTION**

NOTES: Dimensions in parentheses are mm. Reference page Q1-26 for applicable product.

O B D H D