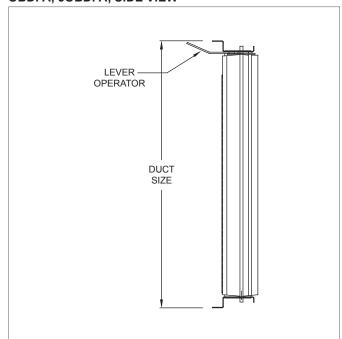

OBDFA, 5OBDFA | Lever Operated, Opposed Blade Damper

# Introduction: OBDFA, 50BDFA

#### **MODELS**

OBDFA - Opposed Blade Damper, Steel Construction 5OBDFA - Opposed Blade Damper, Aluminum Construction

#### **FEATURES**

- · Lever operated.
- Maximum single size damper is 15"x24" (381x610mm); multiple dampers used to create larger sizes.

#### **FINISH**

· Standard finish is Mill.



## **OBDFA/50BDFA Dimensional Information •**

### **OBDFA, 5OBDFA, FACE VIEW**



### **OBDFA, 5OBDFA, SIDE VIEW**



## **OBDFA, 5OBDFA, CROSS SECTION**



NOTES: Dimensions in parentheses are mm. Reference page Q1-26 for applicable product.