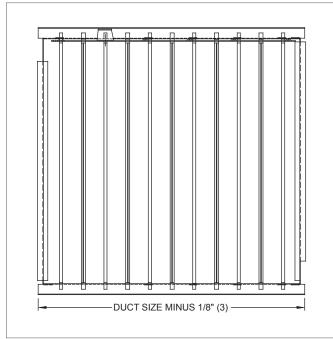

OBDFA, 5OBDFA | Lever Operated, Opposed Blade Damper

# Introduction: OBDFA, 50BDFA

#### **MODELS**

OBDFA - Opposed Blade Damper, Steel Construction 5OBDFA - Opposed Blade Damper, Aluminum Construction

#### **FEATURES**

- · Lever operated.
- Maximum single size damper is 15"x24" (381x610mm); multiple dampers used to create larger sizes.

#### **FINISH**

· Standard finish is Mill.



## **OBDFA/50BDFA Dimensional Information •**

### **OBDFA, 5OBDFA, FACE VIEW**



### **OBDFA, 5OBDFA, SIDE VIEW**



## **OBDFA, 5OBDFA, CROSS SECTION**



NOTES: Dimensions in parentheses are mm. Reference page Q1-26 for applicable product.