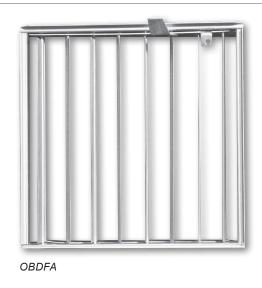

OBDFA, 5OBDFA | Lever Operated, Opposed Blade Damper

#### **MODELS**

OBDFA - Opposed Blade Damper, Steel Construction 5OBDFA - Opposed Blade Damper, Aluminum Construction

#### **FEATURES**

- · Lever operated.
- Maximum single size damper is 15"x24" (381x610mm); multiple dampers used to create larger sizes.