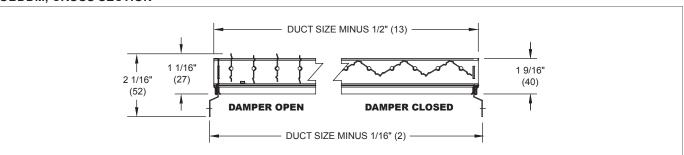

## **OBDDM, CROSS SECTION**

NOTES: Dimensions in parentheses are mm. Reference page Q1-26 for applicable product.

0 В

D D M