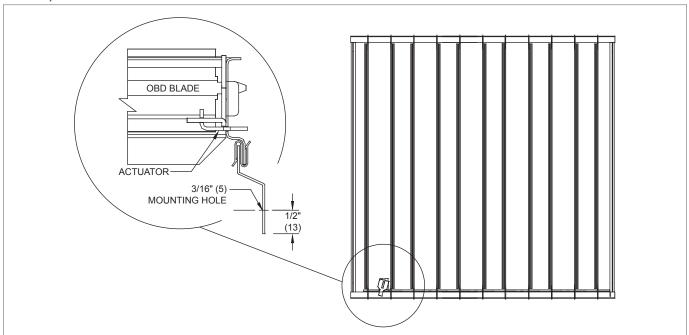

#### **OBDDM, FACE VIEW**

### **FEATURES**

- · Operated by flat-head screwdriver through face.
- Maximum single size damper is 18"x24" (457x610mm); multiple dampers used to create larger sizes.