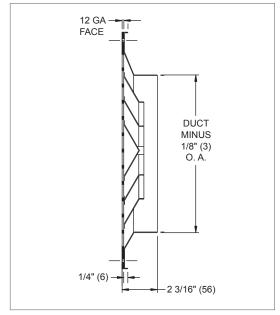

. This design gives the proven performance of a louvered face diffuser with the needed security of the lattice face. This diffuser is suited for dormitory rooms or cells with night lock down, prison lobbies, prison offices, prison visiting areas and psychiatric facilities.

#### **MODEL**

1340 - Minimum security steel louvered diffuser with 12 gage lattice face.

#### **FEATURES**

- 12 Gage steel lattice face has 13/16" square holes with a 3/16" fret.
- 1, 2, 3, or 4-Way discharge air patterns.
- 24"x24" Maximum single unit size.

#### **ACCESSORIES**

· Duct mounted OBD.

#### **FINISHES**

- · Standard finish is #44 British White.
- · Optional finish is Mill.

### **1340 Dimensional Information**

#### 1340, FACE VIEW



NOTE: Dimensions in parentheses are mm.

## 1340, CROSS SECTION



3