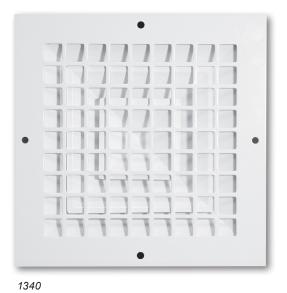

## Introduction: 1340 =

The 1340 series minimum security diffusers feature an SH series diffuser with a 12 gage lattice face. This design gives the proven performance of a louvered face diffuser with the needed security of the lattice face. This diffuser is suited for dormitory rooms or cells with night lock down, prison lobbies, prison offices, prison visiting areas and psychiatric facilities.

#### **MODEL**

1340 - Minimum security steel louvered diffuser with 12 gage lattice face.

#### **FEATURES**

- 12 Gage steel lattice face has 13/16" square holes with a 3/16" fret.
- 1, 2, 3, or 4-Way discharge air patterns.
- 24"x24" Maximum single unit size.