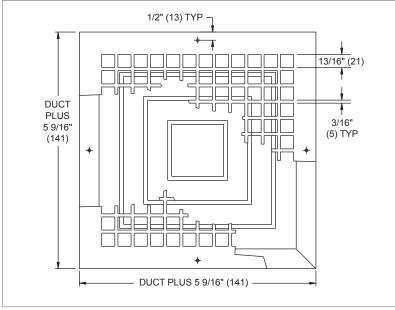

diffusers feature an SH series diffuser with a 12 gage lattice face. This design gives the proven performance of a louvered face diffuser with the needed security of the lattice face. This diffuser is suited for dormitory rooms or cells with night lock down, prison lobbies, prison offices, prison visiting areas and psychiatric facilities.

#### **MODEL**

1340 - Minimum security steel louvered diffuser with 12 gage lattice face.

#### **FEATURES**

- 12 Gage steel lattice face has 13/16" square holes with a 3/16" fret.
- 1, 2, 3, or 4-Way discharge air patterns.
- 24"x24" Maximum single unit size.

#### **ACCESSORIES**

· Duct mounted OBD.

#### **FINISHES**

- · Standard finish is #44 British White.
- · Optional finish is Mill.

### **1340 Dimensional Information**

#### 1340, FACE VIEW



NOTE: Dimensions in parentheses are mm.

## 1340, CROSS SECTION



3