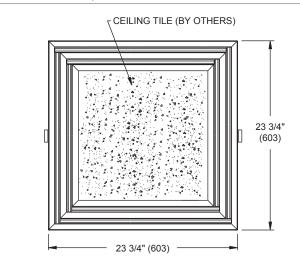

e same unit. The blades can also be adjusted to blank off any side where throw is not required. When the diffuser is set in the 4-way discharge setting, typical isothermal throws of 12' to 24' can be achieved. This design makes Krueger's 1900SQ series diffuser an ideal choice for modular office spaces where room airflow patterns can be adjusted according to cubical layout and for non-standard ceiling height applications.

#### MODELS

1900SQS - Linear Slot Square Supply Diffuser 1900SQR - Linear Slot Square Return Diffuser 1900SQSI - Linear Slot Insulated Supply Diffuser

#### PANEL SIZES

• 24"x24"

#### **FINISHES**

- Standard finish is #44 British White with Black blades.
- Optional finishes available.

## 1900SQS, 1900SQSI, 1900SQR Exploded Views -

#### **1900SQ SERIES, FACE VIEW**



### 1900SQ SERIES, EXPLODED VIEW



© KRUEGER 2012