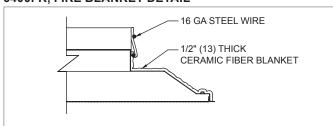

#### 6400FR, FIRE BLANKET DETAIL

6400FR comes standard as a UL 263 classified assembly which incorporates a 3-hour rated fire damper and a 1/2" thick ceramic fiber blanket.