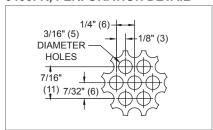

6400FR | Adjustable Deflectors, Fire Rated

# 6400FR (Fire Rated Supply) Dimensional Information

The 6400FR offers the safety of fire rated performance with the proven 6400 series diffuser. It is intended for use with Lay-in T-Bar application involving fire rated ceiling designs. It combines this flexibility with all of the features of the standard 6400 and is available exclusively in steel.

6400FR comes standard as a UL 263 classified assembly which incorporates a 3-hour rated fire damper and a 1/2" thick ceramic fiber blanket.



## 6400FR, SUPPLY FACE VIEW (24"x24" PANEL)



# 6400FR, HINGE DETAIL



#### 6400FR, CROSS SECTION



#### 6400FR, FIRE BLANKET DETAIL



## 6400FR, PERFORATION DETAIL



# 6400FR, DISCHARGE AIR PATTERNS



### 6400FR, AVAILABLE INLET SIZES

|                    | INLET SIZES           |
|--------------------|-----------------------|
| NOMINAL            | 6" x 6" (152 x 152)   |
|                    | 8" x 8" (203 x 203)   |
| PANEL<br>24" x 24" | 10" x 10" (254 x 254) |
| (610 x 610)        | 12" x 12" (305 x 305) |
| (313 % 610)        | 14" x 14" (356 x 356) |

NOTE: Dimensions in parentheses are mm.