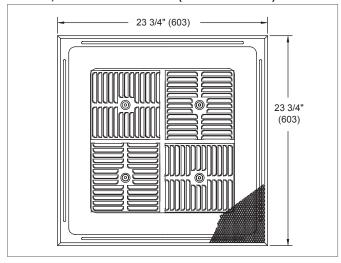

6400FR | Adjustable Deflectors, Fire Rated

# 6400FR (Fire Rated Supply) Dimensional Information

The 6400FR offers the safety of fire rated performance with the proven 6400 series diffuser. It is intended for use with Lay-in T-Bar application involving fire rated ceiling designs. It combines this flexibility with all of the features of the standard 6400 and is available exclusively in steel.

6400FR comes standard as a UL 263 classified assembly which incorporates a 3-hour rated fire damper and a 1/2" thick ceramic fiber blanket.



## 6400FR, SUPPLY FACE VIEW (24"x24" PANEL)



# 6400FR, HINGE DETAIL



#### 6400FR, CROSS SECTION



#### 6400FR, FIRE BLANKET DETAIL



## 6400FR, PERFORATION DETAIL



# 6400FR, DISCHARGE AIR PATTERNS



### 6400FR, AVAILABLE INLET SIZES

|                    | INLET SIZES           |
|--------------------|-----------------------|
| NOMINAL            | 6" x 6" (152 x 152)   |
|                    | 8" x 8" (203 x 203)   |
| PANEL<br>24" x 24" | 10" x 10" (254 x 254) |
| (610 x 610)        | 12" x 12" (305 x 305) |
| (313 % 610)        | 14" x 14" (356 x 356) |

NOTE: Dimensions in parentheses are mm.