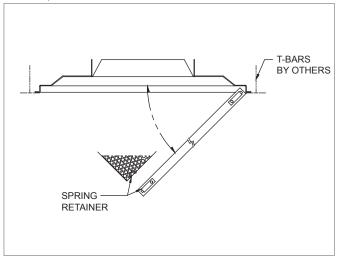

6400FR | Adjustable Deflectors, Fire Rated

# 6400FR (Fire Rated Supply) Dimensional Information

The 6400FR offers the safety of fire rated performance with the proven 6400 series diffuser. It is intended for use with Lay-in T-Bar application involving fire rated ceiling designs. It combines this flexibility with all of the features of the standard 6400 and is available exclusively in steel.

6400FR comes standard as a UL 263 classified assembly which incorporates a 3-hour rated fire damper and a 1/2" thick ceramic fiber blanket.



## 6400FR, SUPPLY FACE VIEW (24"x24" PANEL)



# 6400FR, HINGE DETAIL



#### 6400FR, CROSS SECTION



#### 6400FR, FIRE BLANKET DETAIL



## 6400FR, PERFORATION DETAIL



# 6400FR, DISCHARGE AIR PATTERNS



### 6400FR, AVAILABLE INLET SIZES

|                    | INLET SIZES           |
|--------------------|-----------------------|
| NOMINAL            | 6" x 6" (152 x 152)   |
|                    | 8" x 8" (203 x 203)   |
| PANEL<br>24" x 24" | 10" x 10" (254 x 254) |
| (610 x 610)        | 12" x 12" (305 x 305) |
| (313 % 610)        | 14" x 14" (356 x 356) |

NOTE: Dimensions in parentheses are mm.