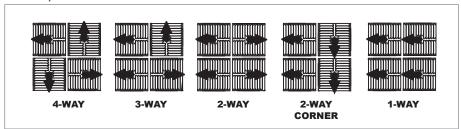

6400FR | Adjustable Deflectors, Fire Rated

# 6400FR (Fire Rated Supply) Dimensional Information

The 6400FR offers the safety of fire rated performance with the proven 6400 series diffuser. It is intended for use with Lay-in T-Bar application involving fire rated ceiling designs. It combines this flexibility with all of the features of the standard 6400 and is available exclusively in steel.

6400FR comes standard as a UL 263 classified assembly which incorporates a 3-hour rated fire damper and a 1/2" thick ceramic fiber blanket.



## 6400FR, SUPPLY FACE VIEW (24"x24" PANEL)



# 6400FR, HINGE DETAIL



#### 6400FR, CROSS SECTION



#### 6400FR, FIRE BLANKET DETAIL



## 6400FR, PERFORATION DETAIL



# 6400FR, DISCHARGE AIR PATTERNS



### 6400FR, AVAILABLE INLET SIZES

|                    | INLET SIZES           |
|--------------------|-----------------------|
| NOMINAL            | 6" x 6" (152 x 152)   |
|                    | 8" x 8" (203 x 203)   |
| PANEL<br>24" x 24" | 10" x 10" (254 x 254) |
| (610 x 610)        | 12" x 12" (305 x 305) |
| (313 % 610)        | 14" x 14" (356 x 356) |

NOTE: Dimensions in parentheses are mm.