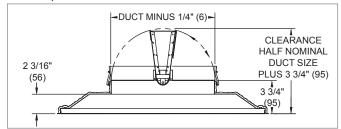

6400FR | Adjustable Deflectors, Fire Rated

# 6400FR (Fire Rated Supply) Dimensional Information

The 6400FR offers the safety of fire rated performance with the proven 6400 series diffuser. It is intended for use with Lay-in T-Bar application involving fire rated ceiling designs. It combines this flexibility with all of the features of the standard 6400 and is available exclusively in steel.

6400FR comes standard as a UL 263 classified assembly which incorporates a 3-hour rated fire damper and a 1/2" thick ceramic fiber blanket.



## 6400FR, SUPPLY FACE VIEW (24"x24" PANEL)



# 6400FR, HINGE DETAIL



#### 6400FR, CROSS SECTION



#### 6400FR, FIRE BLANKET DETAIL



## 6400FR, PERFORATION DETAIL



# 6400FR, DISCHARGE AIR PATTERNS



### 6400FR, AVAILABLE INLET SIZES

|                    | INLET SIZES           |
|--------------------|-----------------------|
| NOMINAL            | 6" x 6" (152 x 152)   |
|                    | 8" x 8" (203 x 203)   |
| PANEL<br>24" x 24" | 10" x 10" (254 x 254) |
| (610 x 610)        | 12" x 12" (305 x 305) |
| (313 % 610)        | 14" x 14" (356 x 356) |

NOTE: Dimensions in parentheses are mm.