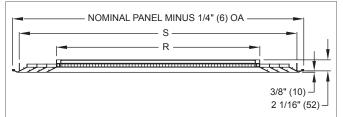

### 7000, CROSS SECTION

#### 7000, AVAILABLE NECK SIZES

| Size    | Nominal<br>Panel | s           | R           | Nominal<br>Capacity<br>Tons [KW] |
|---------|------------------|-------------|-------------|----------------------------------|
| 24"x48" | 24"x48"          | 21"x45"     | 11 5/8"x33" | 5                                |
|         | (610x1219)       | (533x1143)  | (295x838)   | [17.5]                           |
| 36"x48" | 36"x48"          | 33"x45"     | 19"x33"     | 10                               |
|         | (914x1219)       | (838x1143)  | (483x838)   | [35]                             |
| 48"x48" | 48"x48"          | 45"x45"     | 33"x33"     | 15                               |
|         | (1219x1219)      | (1143x1143) | (838x838)   | [52.5]                           |
| 60"x60" | 60"x60"          | 57"x57"     | 45"x45"     | 20                               |
|         | (1524x1524)      | (1448x1448) | (1143x1143) | [70]                             |

NOTES: Dimensions in parentheses are mm. 'OA' is overall length.

7 0

0 0