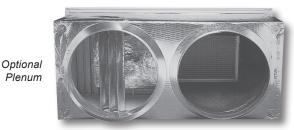

## Introduction: 7000 -

Krueger's 7000 series combination supply/return diffusers are designed to provide quick single point air distribution for rooftop air conditioning packages and are commonly used in department stores, strip malls, and restaurants. The 7000 series can be mounted in plaster or standard T-bar ceilings and feature an optional factory mounted supply plenum with mounting supports and turning vane, which further simplifies installation. Plenums serving 5 tons or less capacity packages are made of molded fiberglass and plenums for units serving 7.5 tons or less capacity packages are made of duct board fiberglass. Larger sizes are constructed of sheet metal. All optional plenums are insulated.

#### ACCESSORIES

Optional Plenum