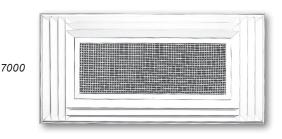

# 7000 | Concentric Diffuser

## Introduction: 7000 -

Krueger's 7000 series combination supply/return diffusers are designed to provide quick single point air distribution for rooftop air conditioning packages and are commonly used in department stores, strip malls, and restaurants. The 7000 series can be mounted in plaster or standard T-bar ceilings and feature an optional factory mounted supply plenum with mounting supports and turning vane, which further simplifies installation. Plenums serving 5 tons or less capacity packages are made of molded fiberglass and plenums for units serving 7.5 tons or less capacity packages are made of duct board fiberglass. Larger sizes are constructed of sheet metal. All optional plenums are insulated.

#### MODEL

7000 - Aluminum Combination Supply/Return Diffuser

#### FEATURES

- · Egg-crate frame is removable for ease of cleaning.
- · Anti-sweat gasket.
- Supply slots are constructed of aluminum extrusions with staked corner chevrons.
- Center return air section is 1/2" square aluminum egg-crate, clipped in place.