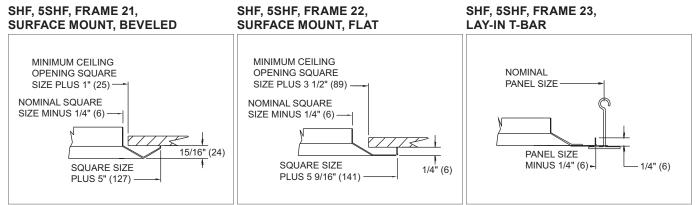

## SHF, 5SHF Frame Styles

NOTES: Dimensions in parentheses are mm. Replacements are limited by existing core size.