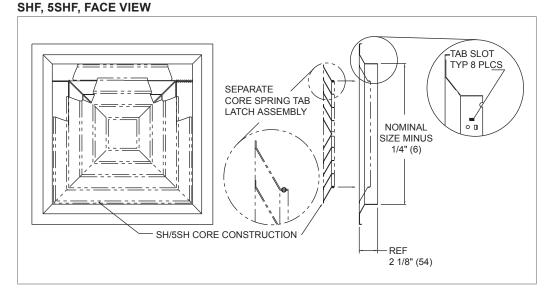

## **SHF, 5SHF Dimensional Information**

## SHF, 5SHF Frame Styles

NOTES: Dimensions in parentheses are mm. Replacements are limited by existing core size.