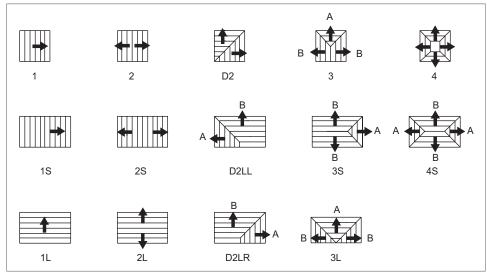

ush Face, Replacement Core



# Introduction: SHC, 5SHC -

The SHC/5SHC and SHVC/5SHVC series square or rectangular cores are available as replacements on the SH/5SH, SHV/5SHV, SHR/5SHR, SHPC/5SHPC, and SHPCR/5SHPCR series diffusers. These are ideal for rental office spaces in which office layouts change with tenant requirements. Instead of replacing the entire diffuser, the core can be replaced without the need of changing the frame.

#### **MODELS**

SHC - Steel, Core Only 5SHC - Aluminum, Core Only NOTE: For (5)SHV Core, contact Krueger.



SHC (Core Only)

## SHC, 5SHC Dimensional Information

### SHC, 5SHC, FACE VIEW



NOTES: Dimensions in parentheses are mm. Replacements are limited by existing core size.

## SHC, 5SHC Discharge Air Patterns =

## SHC, 5SHC, DISCHARGE AIR PATTERNS