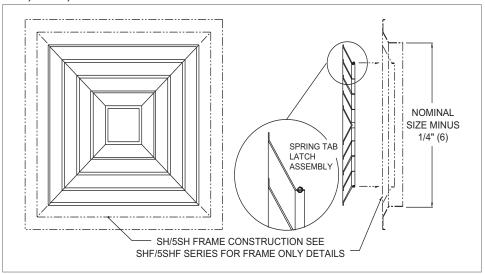

## SHC, 5SHC Dimensional Information

### SHC, 5SHC, FACE VIEW

NOTES: Dimensions in parentheses are mm. Replacements are limited by existing core size.