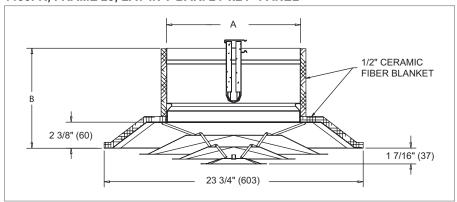

## 1400FR, FRAME 23, LAY-IN T-BAR: 24"x24" PANEL

1400FR, FRAME 23, LAY-IN T-BAR: 24"x24" PANEL

| Nominal<br>Neck Size | Actual<br>Neck Size | Height<br>Above Ceiling |
|----------------------|---------------------|-------------------------|
|                      | Α                   | В                       |
| 06                   | 5 7/8" (149)        | 10 1/16" (256)          |
| 08                   | 7 7/8" (200)        | 9 15/16" (252)          |
| 10                   | 9 7/8" (251)        | 10 7/16" (256)          |
| 12                   | 11 7/8" (302)       | 12 7/16" (316)          |
| 14                   | 13 7/8" (352)       | 12 7/16" (316)          |
| 15                   | 14 7/8" (378)       | 15 7/16"(392)           |

NOTES: Dimensions in parentheses are mm.

1400FR is available with Frame 23, 24"x24" lay-in panel only.