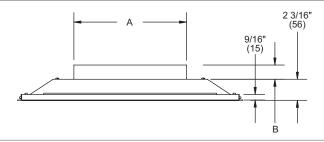

### PRISM, CROSS SECTION, SQUARE NECK

#### PRISM, AVAILABLE SQUARE NECK SIZES

| Neck Size             | А             |
|-----------------------|---------------|
| 6" x 6" (152 x 152)   | 5 7/8" (149)  |
| 8" x 8" (203 x 203)   | 7 7/8" (200)  |
| 10" x 10" (254 x 254) | 9 7/8" (251)  |
| 12" x 12" (305 x 305) | 11 7/8" (302) |
| 14" x 14" (356 x 356) | 13 7/8" (352) |