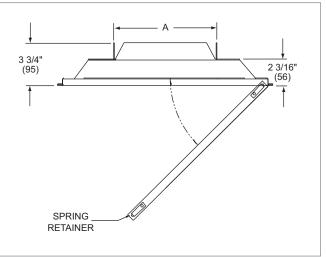

8" (302) | 1 1/2" (38) |
| 14" (356) | 13 7/8" (352) | 1 1/2" (38) |
| 16" (406) | 15 7/8" (404) | 1 1/2" (38) |

# Prism Appliqué Information -

The intended use for the appliqué is on the Krueger Prism ceiling diffuser. The appliqués consist of a matte substrate with an adhesive backing and are individually die cut for precision and consistency. It is fitted to a pre-formed square embossment in the center of the faceplate with the purpose of providing color and soft texture. The appliqué is applied after the diffuser is painted.

Krueger offers nine standard colors to choose from, or you can pick your own color from any major color guide. Also, you have the option of having your logo screened onto the appliqué for an even more professional effect.

### PRISM, CROSS SECTION, SQUARE NECK



## PRISM, CROSS SECTION, ROUND NECK



#### PRISM, AVAILABLE SQUARE NECK SIZES

| Neck Size             | А             |
|-----------------------|---------------|
| 6" x 6" (152 x 152)   | 5 7/8" (149)  |
| 8" x 8" (203 x 203)   | 7 7/8" (200)  |
| 10" x 10" (254 x 254) | 9 7/8" (251)  |
| 12" x 12" (305 x 305) | 11 7/8" (302) |
| 14" x 14" (356 x 356) | 13 7/8" (352) |

NOTE: Dimensions in parentheses are mm.

Stand-alone replacement appliqués, standard or custom, are available separately to modify existing Prism applications, should the interior décor change.

### **CUSTOM APPLIQUÉS**

- Custom color matching requires that two 2"x2" paint or color chip samples are supplied to Krueger.
- Custom logo screening requires that a high resolution, digital image is supplied to Krueger (3.96"x