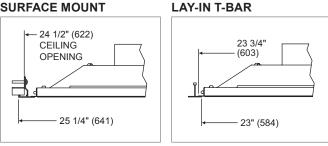

# A1 ARCHITECTURAL & PLAQUE DIFFUSERS

Prism | Architectural, Arcuate Plaque Face



## **Prism Dimensional Information**

### PRISM, FACE VIEW



# PRISM, FRAME 22 SURFACE MOUNT





#### PRISM, AVAILABLE ROUND NECK SIZES

| Neck Size | А             | В           |
|-----------|---------------|-------------|
| 6" (152)  | 5 7/8" (149)  | 1" (25)     |
| 8" (203)  | 7 7/8" (200)  | 1" (25)     |
| 10" (254) | 9 7/8" (251)  | 1 1/2" (38) |
| 12" (305) | 11 7/8" (302) | 1 1/2" (38) |
| 14" (356) | 13 7/8" (352) | 1 1/2" (38) |
| 16" (406) | 15 7/8" (404) | 1 1/2" (38) |

# Prism Appliqué Information -

The intended use for the appliqué is on the Krueger Prism ceiling diffuser. The appliqués consist of a matte substrate with an adhesive backing and are individually die cut for precision and consistency. It is fitted to a pre-formed square embossment in the center of the faceplate with the purpose of providing color and soft texture. The appliqué is applied after the dif