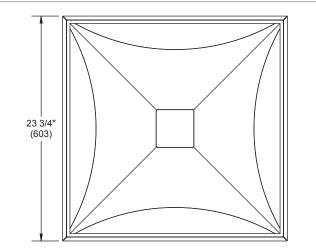

# A1 ARCHITECTURAL & PLAQUE DIFFUSERS

Prism | Architectural, Arcuate Plaque Face



## **Prism Dimensional Information**

### PRISM, FACE VIEW



# PRISM, FRAME 22 SURFACE MOUNT





#### PRISM, AVAILABLE ROUND NECK SIZES

| Neck Size | А             | В           |
|-----------|---------------|-------------|
| 6" (152)  | 5 7/8" (149)  | 1" (25)     |
| 8" (203)  | 7 7/8" (200)  | 1" (25)     |
| 10" (254) | 9 7/8" (251)  | 1 1/2" (38) |
| 12" (305) | 11 7/8" (302) | 1 1/2" (38) |
| 14" (356) | 13 7/8" (352) | 1 1/2" (38) |
| 16" (406) | 15 7/8" (404) | 1 1/2" (38) |

# Prism Appliqué Information -

The intended use for the appliqué is on the Krueger Prism ceiling diffuser. The appliqués consist of a matte substrate with an adhesive backing and are individually die cut for precision and consistency. It is fitted to a pre-formed square embossment in the center of the faceplate with the purpose of providing color and soft texture.