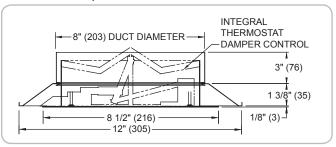

ile VAV Supply Diffuser MODEL 5AVDT - Aluminum, Ceiling Tile VAV Supply Diffuser ▶ (\*) Product contains steel components.

# **FEATURES**

- Optional Warm-up to Provide Constant Volume Heating with Automatic Changeover
- Variable Discharge Area
- All Controls Accessible from Face of Diffuser

#### **PANEL SIZE**

- 12"x12" (AVDP/5AVDP Only)
- 24"x24"

#### **FINISHES**

- Standard Finish is British White
- Optional Finishes Available

# AVDP/5AVDP/AVDT/5AVDT DIMENSIONAL INFORMATION

▼ AVDP/5AVDP, FACE VIEW (PLAQUE STYLE)

· Control for Constant Volume Heat



# **▼ AVDT/5AVDT, FACE VIEW (CEILING TILE STYLE)**





# Excellence in Air Distribution AVDP/AVDT | THERMALLY CONTROLLED VAV DIFFUSERS



# AVDP/5AVDP/AVDT/5AVDT DIMENSIONAL INFORMATION

# ▼ AVDP/5AVDP, CROSS SECTION 12"x12" PANEL



▶ Dimensions in ( ) are mm.

#### ▼ AVDP/5AVDP, CROSS SECTION 24"x24" PANEL



▼ AVDT/5AVDT, CROSS SECTION 24"x24" PANEL



# **AVDP/5AVDP/AVDT/5AVDT ADAPTER FRAMES**

# ▼ AVDP/5AVDP, FRAME 20, SURFACE MOUNT, ADAPTER FRAME 12"x12" PANEL



▼ AVDP/5AVDP/AVDT/5AVDT, FRAME 27, SPLINE, ADAPTER FRAME 24"x24" PANEL



▼ AVDP/5AVDP/AVDT/5AVDT, FRAME 20, SURFACE MOUNT, ADAPTER FRAME 24"x24" PANEL



▼ AVDP/5AVDP/AVDT/5AVDT, FRAME 98, NARROW-T, ADAPTER FRAME 24"x24" PANEL



VDP - AVDT