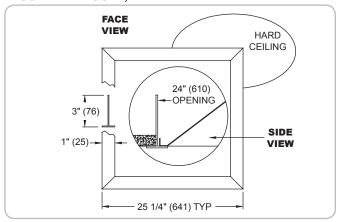

#### ▼ AVDP/5AVDP, CROSS SECTION 24"x24" PANEL

▼ AVDT/5AVDT, CROSS SECTION 24"x24" PANEL