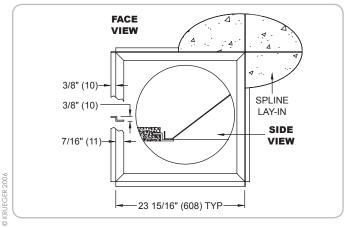

# ▼ AVDP/5AVDP, FRAME 20, SURFACE MOUNT, ADAPTER FRAME 12"x12" PANEL

▼ AVDP/5AVDP/AVDT/5AVDT, FRAME 27, SPLINE, ADAPTER FRAME 24"x24" PANEL

▼ AVDP/5AVDP/AVDT/5AVDT, FRAME 20, SURFACE MOUNT, ADAPTER FRAME 24"x24" PANEL