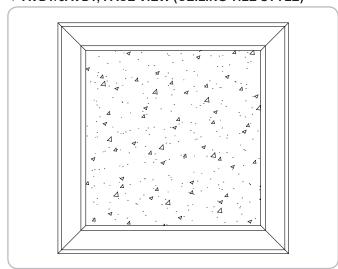

diffuser for the AVDT is the ASDT.

# **MODELS**

MODEL AVDP - Steel, Plaque VAV Supply Diffuser MODEL 5AVDP - Aluminum, Plaque VAV Supply Diffuser \* MODEL AVDT - Steel, Ceiling Tile VAV Supply Diffuser MODEL 5AVDT - Aluminum, Ceiling Tile VAV Supply Diffuser ▶ (\*) Product contains steel components.

# **FEATURES**

- Optional Warm-up to Provide Constant Volume Heating with Automatic Changeover
- Variable Discharge Area
- All Controls Accessible from Face of Diffuser

#### **PANEL SIZE**

- 12"x12" (AVDP/5AVDP Only)
- 24"x24"

#### **FINISHES**

- Standard Finish is British White
- Optional Finishes Available

# AVDP/5AVDP/AVDT/5AVDT DIMENSIONAL INFORMATION

▼ AVDP/5AVDP, FACE VIEW (PLAQUE STYLE)

· Control for Constant Volume Heat



# **▼ AVDT/5AVDT, FACE VIEW (CEILING TILE STYLE)**





# Excellence in Air Distribution AVDP/AVDT | THERMALLY CONTROLLED VAV DIFFUSERS



# AVDP/5AVDP/AVDT/5AVDT DIMENSIONAL INFORMATION

# ▼ AVDP/5AVDP, CROSS SECTION 12"x12" PANEL



▶ Dimensions in ( ) are mm.

#### ▼ AVDP/5AVDP, CROSS SECTION 24"x24" PANEL



▼ AVDT/5AVDT, CROSS SECTION 24"x24" PANEL



# **AVDP/5AVDP/AVDT/5AVDT ADAPTER FRAMES**

# ▼ AVDP/5AVDP, FRAME 20, SURFACE MOUNT, ADAPTER FRAME 12"x12" PANEL



▼ AVDP/5AVDP/AVDT/5AVDT, FRAME 27, SPLINE, ADAPTER FRAME 24"x24" PANEL



▼ AVDP/5AVDP/AVDT/5AVDT, FRAME 20, SURFACE MOUNT, ADAPTER FRAME 24"x24" PANEL



▼ AVDP/5AVDP/AVDT/5AVDT, FRAME 98, NARROW-T, ADAPTER FRAME 24"x24" PANEL



VDP - AVDT