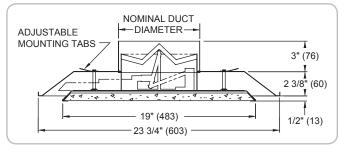

# **FEATURES**

- Optional Warm-up to Provide Constant Volume Heating with Automatic Changeover
- Variable Discharge Area
- All Controls Accessible from Face of Diffuser

#### **PANEL SIZE**

- 12"x12" (AVDP/5AVDP Only)
- 24"x24"

#### **FINISHES**

- Standard Finish is British White
- Optional Finishes Available

# AVDP/5AVDP/AVDT/5AVDT DIMENSIONAL INFORMATION

▼ AVDP/5AVDP, FACE VIEW (PLAQUE STYLE)

· Control for Constant Volume Heat



# **▼ AVDT/5AVDT, FACE VIEW (CEILING TILE STYLE)**





# Excellence in Air Distribution AVDP/AVDT | THERMALLY CONTROLLED VAV DIFFUSERS



# AVDP/5AVDP/AVDT/5AVDT DIMENSIONAL INFORMATION

# ▼ AVDP/5AVDP, CROSS SECTION 12"x12" PANEL



▶ Dimensions in ( ) are mm.

#### ▼ AVDP/5AVDP, CROSS SECTION 24"x24" PANEL



▼ AVDT/5AVDT, CROSS SECTION 24"x24" PANEL



# **AVDP/5AVDP/AVDT/5AVDT ADAPTER FRAMES**

# ▼ AVDP/5AVDP, FRAME 20, SURFACE MOUNT, ADAPTER FRAME 12"x12" PANEL



▼ AVDP/5AVDP/AVDT/5AVDT, FRAME 27, SPLINE, ADAPTER FRAME 24"x24" PANEL



▼ AVDP/5AVDP/AVDT/5AVDT, FRAME 20, SURFACE MOUNT, ADAPTER FRAME 24"x24" PANEL



▼ AVDP/5AVDP/AVDT/5AVDT, FRAME 98, NARROW-T, ADAPTER FRAME 24"x24" PANEL



VDP - AVDT