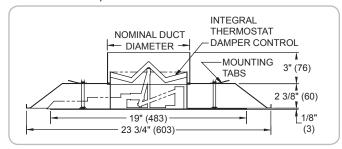

#### ▼ AVDP/5AVDP, CROSS SECTION 24"x24" PANEL

▼ AVDT/5AVDT, CROSS SECTION 24"x24" PANEL