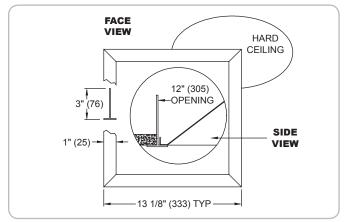

#### ▼ AVDP/5AVDP, CROSS SECTION 24"x24" PANEL

▼ AVDT/5AVDT, CROSS SECTION 24"x24" PANEL