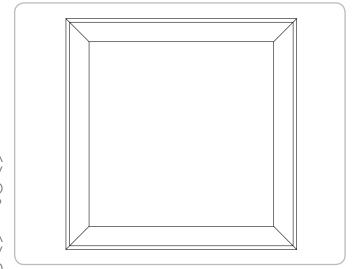

# AVDP/5AVDP/AVDT/5AVDT DIMENSIONAL INFORMATION

▼ AVDP/5AVDP, FACE VIEW (PLAQUE STYLE)

· Control for Constant Volume Heat