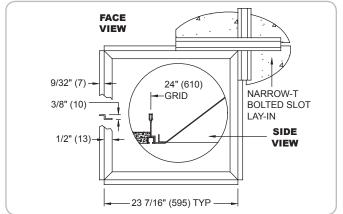

▼ AVDP/5AVDP/AVDT/5AVDT, FRAME 98, NARROW-T, ADAPTER FRAME 24"x24" PANEL

VDP - AVDT