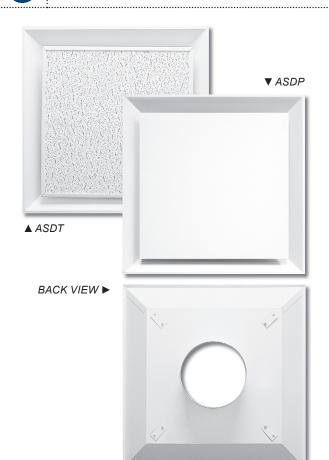

# ASDP/ASDT | CEILING TILE & PLAQUE DIFFUSERS

## INTRODUCTION: ASDP/5ASDP/ASDT/5ASDT

The ASDP/ASDT architectural diffuser provides an aesthetically pleasing appearance which is clean, simple and unobtrusive. The ASDP diffuser provides a metal plaque face while the ASDT provides a frame that accepts a ceiling tile (by others) to form the plaque face. The diffusers discharge air horizontal to the ceiling causing secondary air circulation and mixing. The ASDP matching VAV diffuser is the AVDP. The ASDT matching VAV diffuser is the AVDT.

# **MODELS**

MODEL ASDP - Steel, Plaque Supply Diffuser
MODEL 5ASDP - Aluminum, Plaque Supply Diffuser \*
MODEL ASDT - Steel, Ceiling Tile Supply Diffuser
MODEL 5ASDT - Aluminum, Ceiling Tile Supply Diffuser \*