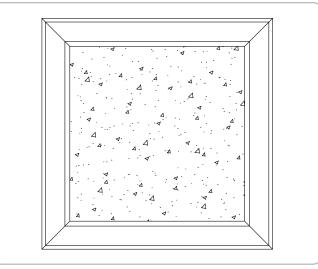

air horizontal to the ceiling causing secondary air circulation and mixing. The ASDP matching VAV diffuser is the AVDP. The ASDT matching VAV diffuser is the AVDT.

# **MODELS**

MODEL ASDP - Steel, Plaque Supply Diffuser
MODEL 5ASDP - Aluminum, Plaque Supply Diffuser \*
MODEL ASDT - Steel, Ceiling Tile Supply Diffuser
MODEL 5ASDT - Aluminum, Ceiling Tile Supply Diffuser \*

▶ (\*) Product contains steel components.

#### **FEATURES**

 Available in Several Discharge Air Patterns (For 24"x24" Panel Only)

# **PANEL SIZE**

- 12"x12" (ASDP/5ASDP Only)
- 24"x24"

### **FINISHES**

- · Standard Finish is British White
- · Optional Finishes Available

# ASDP/5ASDP/ASDT/5ASDT DIMENSIONAL INFORMATION

▼ ASDP/5ASDP, FACE VIEW (PLAQUE STYLE)



# **▼** ASDT/5ASDT, FACE VIEW (CEILING TILE STYLE)