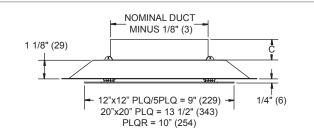

#### PLQ, 5PLQ, FACE VIEW

PLQ, PLQR, 12"x12" & 20"x20" PANEL SIDE VIEW

Ρ Q

NOTES: Dimensions in parentheses are mm. See tables on next page for value of 'C'.

PLQ, 5PLQ, PLQR, 24"x24" PANEL SIDE VIEW