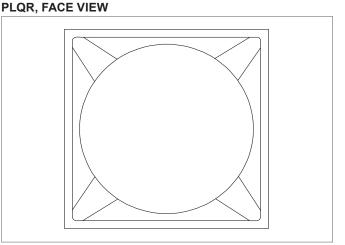

#### PLQ, 5PLQ, FACE VIEW

PLQ, PLQR, 12"x12" & 20"x20" PANEL SIDE VIEW

Ρ Q

NOTES: Dimensions in parentheses are mm. See tables on next page for value of 'C'.

PLQ, 5PLQ, PLQR, 24"x24" PANEL SIDE VIEW