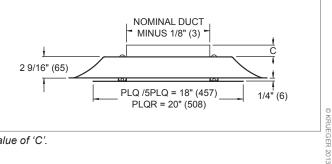

### PLQ, 5PLQ, PLQR Dimensional Information

#### PLQ, 5PLQ, FACE VIEW

PLQ, PLQR, 12"x12" & 20"x20" PANEL SIDE VIEW

Ρ Q

NOTES: Dimensions in parentheses are mm. See tables on next page for value of 'C'.

PLQ, 5PLQ, PLQR, 24"x24" PANEL SIDE VIEW