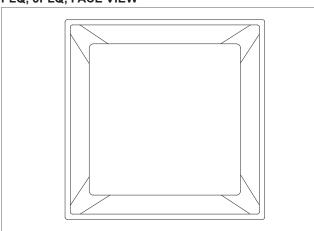

#### PLQ, 5PLQ, FACE VIEW

PLQ, PLQR, 12"x12" & 20"x20" PANEL SIDE VIEW

Ρ Q

NOTES: Dimensions in parentheses are mm. See tables on next page for value of 'C'.

PLQ, 5PLQ, PLQR, 24"x24" PANEL SIDE VIEW