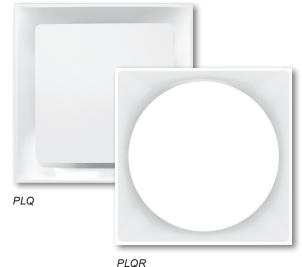

## PLQ, 5PLQ, PLQR | Plague Face

Introduction: PLQ, 5PLQ, PLQR ·

The PLQ/5PLQ architectural ceiling diffuser provides the building designer with the desired appearance and superior performance of a uniform radial discharge air pattern. A 360° horizontal pattern delivers even air throughout the space.

The PLQ/5PLQ has a square faceplate made of one-piece, nonfolded material with rounded corners to give the diffuser a clean appearance that is unobtrusive to ceiling systems. (Round faceplate available with model PLQR that provides an expanding square discharge air pattern.) The single faceplate gives the diffuser reduced pressure drops and a quiet sound profile and is held in place by hooks that lock into the backpan. The one-piece, stamped backpan provides smooth, consistent corners, exacting dimensions, and performance tolerances.

The removable faceplate offers easy duct and damper access.

5PLQ - Square Plaque, Round Neck, Aluminum Construction PLQR - Round Plague, Round Neck, Steel Construction

PLQ - Square Plaque, Round Neck, Steel Construction