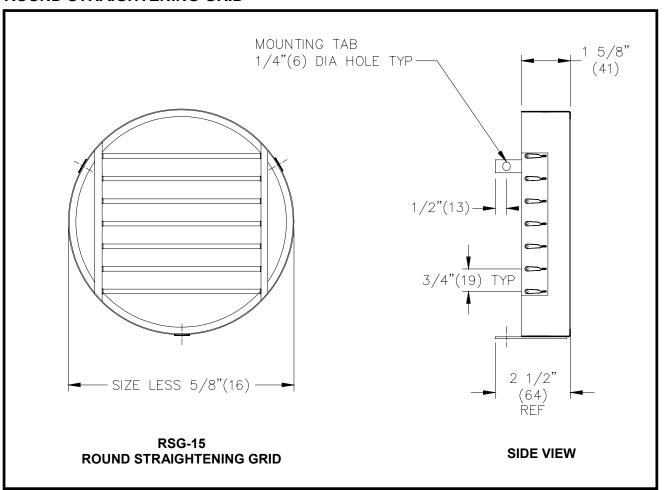

## RSG-15 ROUND STRAIGHTENING GRID

## NOTES:

- 1. STANDARD CONSTRUCTION IS 20 GA. GALVANIZED STEEL.
- 2. ROLL FORMED BLADES ARE INDIVIDUALLY ADJUSTABLE
- 3. THE **RSG-15** SHIPS SEPARATELY AND CAN BE USED IN VARIOUS APPLICATIONS.
- 4. MILL FINISH STANDARD.

|        | NOMINAL  |
|--------|----------|
|        | DUCT     |
|        | DIAMETER |
|        | 6        |
|        | 7        |
|        | 8        |
| RSG-15 | 10       |
|        | 12       |
|        | 14       |
|        | 15       |