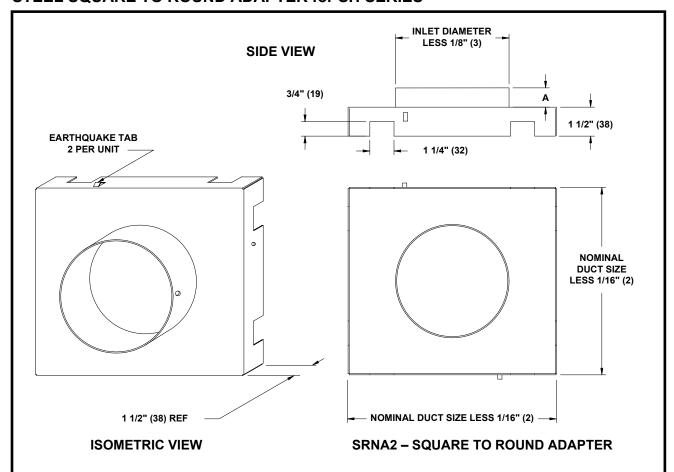

#### STEEL SQUARE TO ROUND ADAPTER for SH SERIES

|                             | Α          | SIZES AVAILABLE  |                  |                                |                                           |                                                      |
|-----------------------------|------------|------------------|------------------|--------------------------------|-------------------------------------------|------------------------------------------------------|
| NOMINAL INLET<br>DIAMETERS  | 1" (25)    | 6 (152)          | 6 (152)          | 6 (152)                        | 6 (152)                                   | 6 (152)                                              |
|                             | 1 1/4"(32) | NA               | 8 (203)          | 8 (203) / 10 (254)<br>12 (305) | 8 (203) / 10 (254)<br>12 (305) / 14 (356) | 8 (203) / 10 (254)<br>12 (305) / 14 (356) / 16 (406) |
| NOMINAL SQUARE<br>DUCT SIZE | -          | 6x6<br>(152x152) | 9x9<br>(229x229) | 12x12 (305x305)                | 15x15 (381x381)                           | 18x18 (457x457)                                      |

#### **NOTES:**

- 1. STANDARD CONSTRUCTION IS 24 GA. GALVANIZED STEEL.
- 2. THE **SRNA2** IS A SQUARE TO ROUND ADAPTER DESIGNED FOR THE SH DIFFUSER SERIES.
- 3. MILL FINISH STANDARD.

## DIMENSIONS ARE GIVEN AS INCHES (MM)