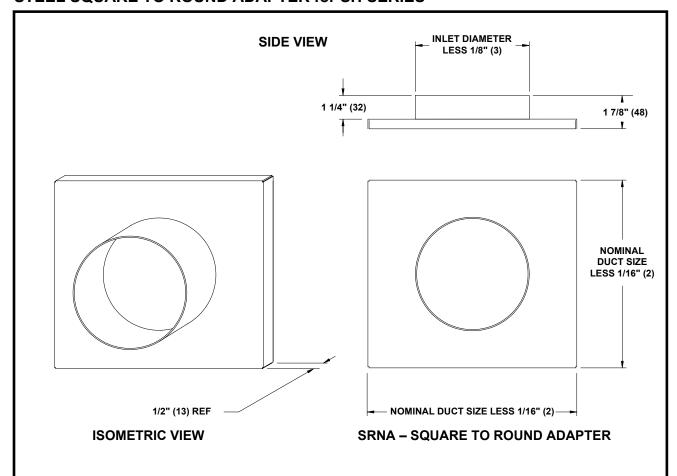

## **SRNA**

## STEEL SQUARE TO ROUND ADAPTER for SH SERIES

|                     | SIZES AVAILABLE |              |  |  |  |
|---------------------|-----------------|--------------|--|--|--|
| INLET<br>DIAMETERS  | 18              | 14 / 16 / 18 |  |  |  |
| SQUARE<br>DUCT SIZE | 18x18           | 21x21        |  |  |  |

DIMENSIONS ARE GIVEN AS INCHES (MM)

### **NOTES:**

- 1. STANDARD CONSTRUCTION IS 24 GA. GALVANIZED STEEL.
- 2. THE **SRNA** IS A SQUARE TO ROUND ADAPTER DESIGNED FOR THE **SH** DIFFUSERS.
- 3. MILL FINISH STANDARD.