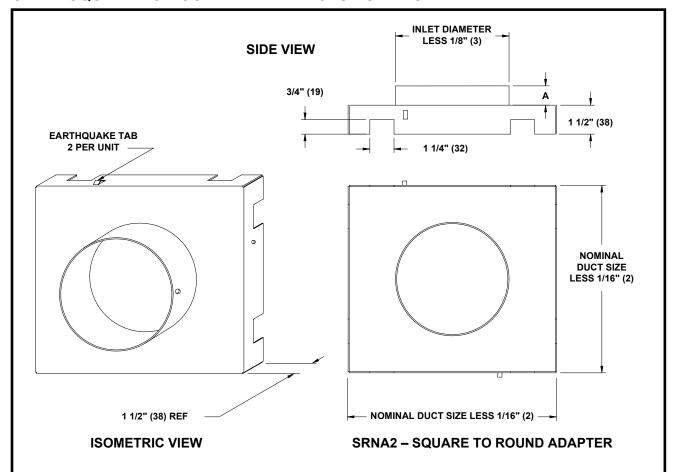

## SRNA2

## STEEL SQUARE TO ROUND ADAPTER for SH SERIES

|                             | Α          | SIZES AVAILABLE  |                  |                                |                                           |                                                      |  |
|-----------------------------|------------|------------------|------------------|--------------------------------|-------------------------------------------|------------------------------------------------------|--|
| NOMINAL INLET<br>DIAMETERS  | 1" (25)    | 6 (152)          | 6 (152)          | 6 (152)                        | 6 (152)                                   | 6 (152)                                              |  |
|                             | 1 1/4"(32) | NA               | 8 (203)          | 8 (203) / 10 (254)<br>12 (305) | 8 (203) / 10 (254)<br>12 (305) / 14 (356) | 8 (203) / 10 (254)<br>12 (305) / 14 (356) / 16 (406) |  |
| NOMINAL SQUARE<br>DUCT SIZE | -          | 6x6<br>(152x152) | 9x9<br>(229x229) | 12x12 (305x305)                | 15x15 (381x381)                           | 18x18 (457x457)                                      |  |

## **NOTES:**

- 1. STANDARD CONSTRUCTION IS 24 GA. GALVANIZED STEEL.
- 2. THE **SRNA2** IS A SQUARE TO ROUND ADAPTER DESIGNED FOR THE SH DIFFUSER SERIES.
- 3. MILL FINISH STANDARD.

## DIMENSIONS ARE GIVEN AS INCHES (MM)