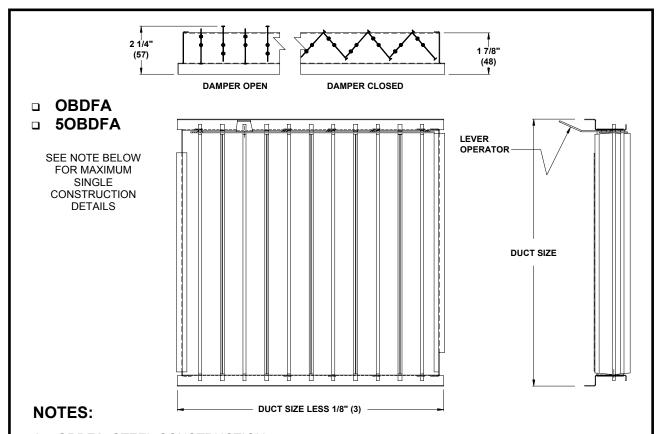

## OBDFA / 5OBDFA OPPOSED BLADE DAMPER FOR 6404/6490 or 56404/56490 SERIES

- 1. OBDFA STEEL CONSTRUCTION
- 2. 50BDFA CONSTRUCTION IS ALUMINUM
- 3. OPPOSED BLADE DAMPERS ARE LEVER OPERATED THROUGH THE OPENED FACE OF THE SPECIFIED UNIT
- 4. DAMPER SHIPS SEPARATELY FOR FIELD MOUNTING
- 5. STANDARD FINISH IS #01 MILL.

## DIMENSIONS ARE GIVEN AS INCHES (MM)