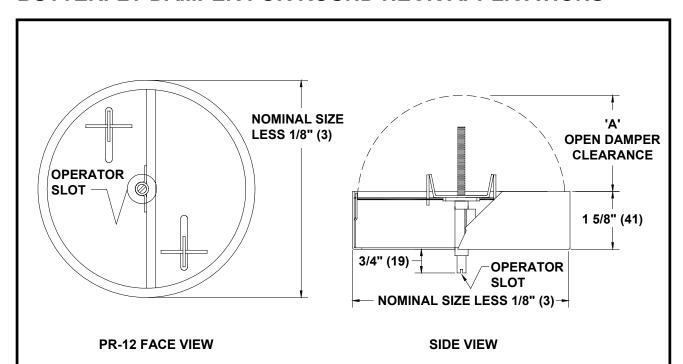

## PR-12 SERIES BUTTERFLY DAMPER FOR ROUND NECK APPLICATIONS

## NOTES:

- 1. PR-12 IS A TWO BLADE, BUTTERFLY DAMPER, FOR ROUND DUCT APPLICATIONS.
- 2. IT IS ADJUSTABLE IN THE CENTER WITH A SCREWDRIVER AT THE OPERATOR SLOT.
- 3. CONSTRUCTION IS ALL STEEL.
- 4. UNITS SHIP LOOSE FOR FIELD INSTALLATION AS DUCT MOUNT.
- 5. STANDARD FINISHES ARE BLACK OR MILL FINISH.

| NOMINAL SIZE            | 'A'     |       | NOMINAL SIZE | <b>'A'</b> |       |
|-------------------------|---------|-------|--------------|------------|-------|
| 6                       | 2 7/16" | (62)  | 14           | 6 7/16"    | (164) |
| 8                       | 3 7/16" | (87)  | 15           | 6 15/16"   | (176) |
| 10                      | 4 7/16" | (113) | 16           | 7 7/16"    | (189) |
| 12                      | 5 7/16" | (138) | 18           | 8 7/16"    | (214) |
| DIMENSIONS ARE GIVEN AS |         | 20    | 9 7/16"      | (240)      |       |
| INCHES (MM)             |         | 24    | 11 7/16"     | (291)      |       |