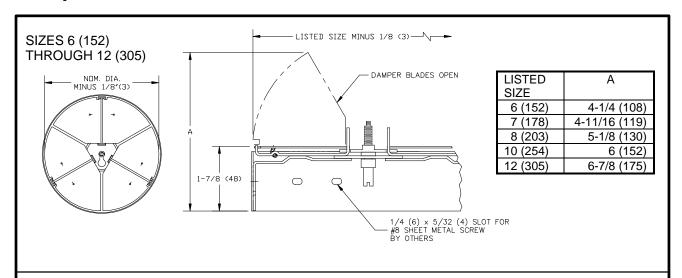

## PRD10 SERIES Damper for Round Neck Diffusers

| LISTED<br>SIZE | Α             |
|----------------|---------------|
| 14 (356)       | 4-1/4 (108)   |
| 15 (381)       | 4-11/16 (119) |
| 16 (406)       | 5-1/8 (130)   |
| 18 (457)       | 6 (152)       |
| 20 (508)       | 6-7/8 (175)   |
| 24 (610)       | 4-13/16 (122) |
| 30 (762)       | 6-1/16 (154)  |
| 36 (914)       | 7-9/16 (192)  |

## NOTES:

- 1. The Krueger PRD 10 is a duct mounted opposed blade damper used in round duct applications.
- 2. Gang operated blades (3 sets on sizes 6"-12" (152)-(305), 4 sets on sizes 14"-20" (356-(508), 6 sets on sizes 24"-36" (610)-(914) distribute air evenly through the diffuser or duct. Not recommended for flexible duct applications.
- 3. Adjustable by screwdriver at the operator slot.
- 4. shipped loose for field installation
- 5. Steel construction.
- 6. Dimensions are in inches.
- 7. Dimensions in parenthesis are in mm.
- 8. Standard finish: 6"-12" Galvanized: 14"-36" Black Enamel.