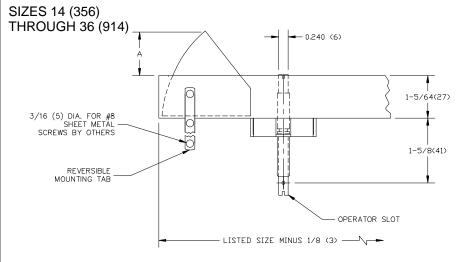

## PRD10 SERIES Damper for Round Neck Diffusers

| LISTED<br>SIZE | Α             |
|----------------|---------------|
| 14 (356)       | 4-1/4 (108)   |
| 15 (381)       | 4-11/16 (119) |
| 16 (406)       | 5-1/8 (130)   |
| 18 (457)       | 6 (152)       |
| 20 (508)       | 6-7/8 (175)   |
| 24 (610)       | 4-13/16 (122) |
| 30 (762)       | 6-1/16 (154)  |
| 36 (914)       | 7-9/16 (192)  |

## NOTES:

- 1. The Krueger PRD 10 is a duct mounted opposed blade damper used in round duct applications.
- 2. Gang operated blades (3 sets on sizes 6"-12" (152)-(305), 4 sets on sizes 14"-20" (356-(508), 6 sets on sizes 24"-36" (610)-(914) distribute air evenly through the diffuser or duct. Not recommended for flexible duct applications.
- 3. Adjustable by screwdriver at the operator slot.
- 4. shipped loose for field installation
- 5. Steel construction.
- 6. Dimensions are in inches.
- 7. Dimensions in parenthesis are in mm.
- 8. Standard finish: 6"-12" Galvanized: 14"-36" Black Enamel.