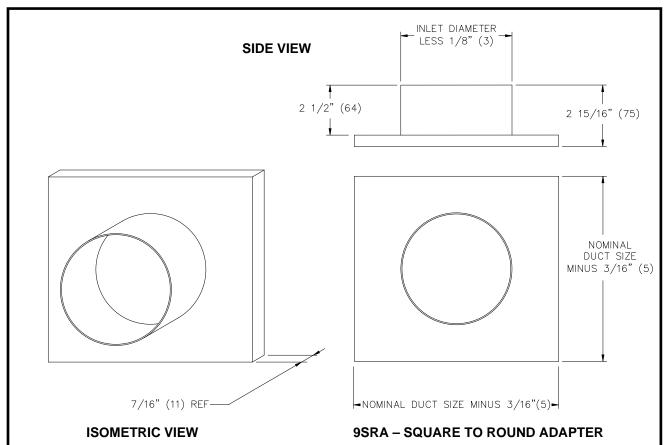

# **9SRA**STAINLESS STEEL SQUARE TO ROUND ADAPTER

## NOTES:

- 1. STANDARD CONSTRUCTION IS 20 GA. 304 STAINLESS STEEL.
- 2. UNIT SHIPS SEPARATLY OR AS A WELDED ON OPTIONAL COMPONENT.
- 3. 9SRA APPLICATION WITH 9OBD IS NOT RECCOMENDED.
- 4. MILL FINISH STANDARD.

#### **SIZES OFFERED:**

SQUARE DUCT FROM 6" x 6" (152 x 152) TO 48" x 48" (1219 x 1219) RECTANGLE (ONE SIZE ONLY) 44" x 20" (1118 x 508) ROUND INLET DIAMETERS FROM 6" (152) TO 16" (406)

### **OPTIONS:**

■ TYPE 316 STAINLESS STEEL

DIMENSIONS ARE GIVEN AS INCHES (MM)

Product Information is Subject to Change Without Notice