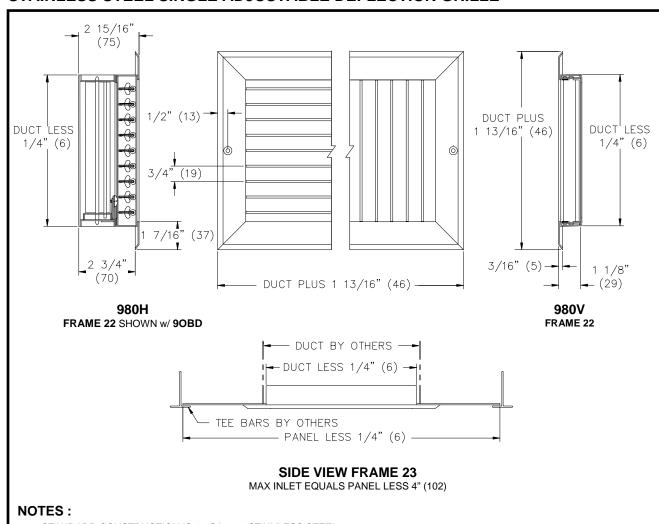

# 980 SERIES

## STAINLESS STEEL SINGLE ADJUSTABLE DEFLECTION GRILLE

- STANDARD CONSTRUCTION IS 18 GA. 304 STAINLESS STEEL.
- 20 GA. AIR FOIL BLADES ARE INDIVIDUALLY ADJUSTABLE.
- 980H BLADES ARE HORIZONTAL. 980V BLADES ARE VERTICAL.
- AVAILABLE FRAME STYLES: FRAME 22 SURFACE MOUNT FRAME 23 - LAY IN TEE BAR
- STANDARD FINISH IS #3 SATIN POLISHED.

ADJUSTABLE BLADE DETAIL

**DIMENSIONS ARE GIVEN AS INCHES (MM)** 

Product Information is Subject to Change Without Notice