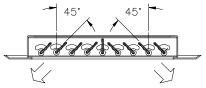

ADJUSTABLE BLADE DETAIL

**DIMENSIONS ARE GIVEN AS INCHES (MM)** 

Product Information is Subject to Change Without Notice