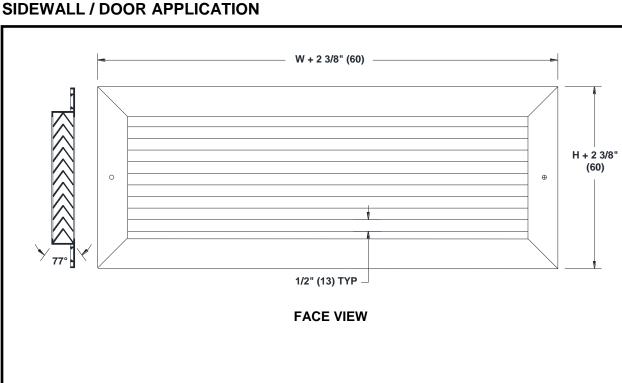

### 5600 SERIES NON VISION GRILLE

#### **INSTALLATION DETAILS**

## DIMENSIONS GIVEN AS INCHES (MM)

#### **NOTES:**

- NON-VISION GRILLES ARE DESIGNED FOR USE IN DOORS, WALLS, PARTITIONS OR OTHER APPLICATIONS WHERE PRIVACY WITH CONSTANT AIR PASSAGE IS REQUIRED.
- 2. CONSTRUCTION IS ALUMINUM.

- 3. STANDARD FINISH IS #44 BRITISH WHITE. ADDITIONAL COLORS ARE AVAILABLE.
- 4. THE MAXIMUM SIZE OF A SINGLE CORE UNIT IS 30"x30" UNITS UP TO 36"x36" WILL HAVE TWO CORES BUTTED SIDE BY SIDE IN A SINGLE FRAME.