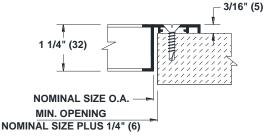

### 5600 SERIES NON VISION GRILLE

#### **INSTALLATION DETAILS**

## DIMENSIONS GIVEN AS INCHES (MM)