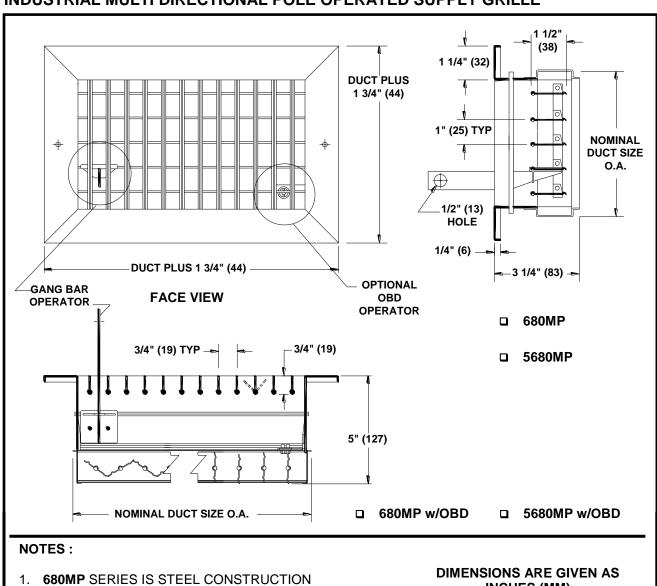

## **680MP, 5680MP SERIES** INDUSTRIAL MULTI DIRECTIONAL POLE OPERATED SUPPLY GRILLE

- WITH INDIVIDUALY ADJUSTABLE ALUMINUM FRONT BLADES
- 2. **5680MP** SERIES IS ALUMINUM CONSTRUCTION WITH INDIVIDUALY ADJUSTABLE ALUMINUM FRONT BLADES
- 3. MAXIMUM SINGLE UNIT SIZE IS 40"x36" (1016x914). WHEN GANG OPERATED MULTILOUVER SIZE EXCEEDS 24" (610) TWO **GOOD - ALUMINUM OPPOSED BLADE** POLE OPERATORS ARE REQUIRED

## **INCHES (MM)**

## **OPTIONS:**

- □ OBD STEEL OPPOSED BLADE DAMPER
- □ POBD PAINTED STEEL OPPOSED BLADE **DAMPER**
- **DAMPER**