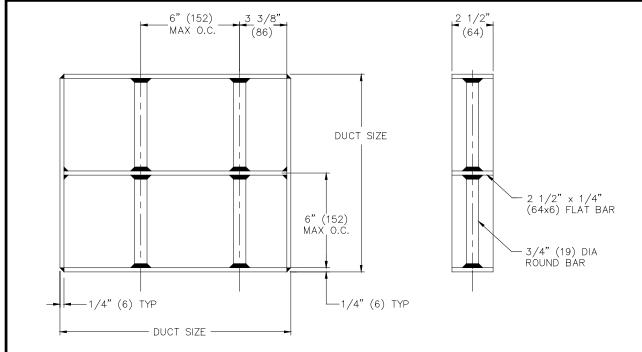

# 1390 Security Series Steel Flat & Round Bar Grid

#### **FACE VIEW**

#### **CROSS SECTION**

#### **STANDARD FEATURES:**

- BARS: 2 1/2" X 1/4" (64X6) steel flat bars determined by 'dim 1'
  - 3/4" (19) dia. round steel bars determined by 'dimension 2'
- 2. **SLEEVE**: 2 1/2" X 1/4" (64X6) steel plate continuously welded at seams.
- 3. All welded construction.
- 4. FINISH: 44 British white.
- 5. SIZES: available in 2" (51) increments only.