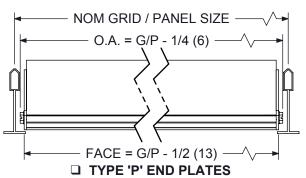

## **SUBMITTAL SHEET**

FACE = G/P - 3/8 (10) — \rightarrow + TYPE 'Q' (1) BUTT CUT (1) END PLATE

| *SEE NOTE 3     | ORDER LENGTH             |              |              |              |               |               |               |  |
|-----------------|--------------------------|--------------|--------------|--------------|---------------|---------------|---------------|--|
|                 | * DIMENSION<br>SPECIFIED | 12 (305)     | 24 (610)     | 36 (914)     | 48 (1219)     | 60 (1524)     | 72 (1829)     |  |
| UNIT TYPE       | ACTUAL O.A. FACE LENGTH  |              |              |              |               |               |               |  |
| E - END CAPS    | G/P - 1/4 (6)            | 11 3/4 (298) | 23 3/4 (603) | 35 3/4 (908) | 47 3/4 (1213) | 59 3/4 (1518) | 71 3/4 (1822) |  |
| R - CAP / PLATE | G/P - 3/8 (10)           | 11 5/8 (295) | 23 5/8 (600) | 35 5/8 (905) | 47 5/8 (1210) | 59 5/8 (1514) | 71 5/8 (1819) |  |
| P - END PLATES  | G/P - 1/2 (13)           | 11 1/2 (292) | 23 1/2 (597) | 35 1/2 (902) | 47 1/2 (1207) | 59 1/2 (1511) | 71 1/2 (1816) |  |
| F - END CAP     | G/P - 1/4 (6)            | 11 3/4 (298) | 23 3/4 (603) | 35 3/4 (908) | 47 3/4 (1213) | 59 3/4 (1518) | 71 3/4 (1822) |  |
| B - BUTT CUT    | G/P - 1/4 (6)            | 11 3/4 (298) | 23 3/4 (603) | 35 3/4 (908) | 47 3/4 (1213) | 59 3/4 (1518) | 71 3/4 (1822) |  |
| Q - END PLATE   | G/P - 3/8 (10)           | 11 5/8 (295) | 23 5/8 (600) | 35 5/8 (905) | 47 5/8 (1210) | 59 5/8 (1514) | 71 5/8 (1819) |  |

## NOTES:

- 1. Defined as a Tee Bar Application, Frame 'A' Length is Ordered as a Nominal Grid / Panel Length.
  - G/P Equals Nominal Grid / Panel Length
  - O.A. Equals Actual Face Length
- 2. Single Unit Lengthens Range from the Nominal G/P 12" (305) to 72" (1829). Longer Units Consist of