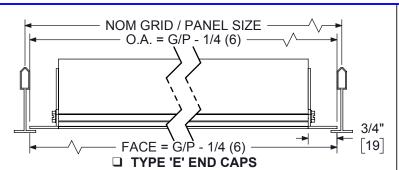

## **SUBMITTAL SHEET**

FACE = G/P - 3/8 (10) — \rightarrow + TYPE 'Q' (1) BUTT CUT (1) END PLATE

| *SEE NOTE 3     | ORDER LENGTH             |              |              |              |               |               |               |  |
|-----------------|--------------------------|--------------|--------------|--------------|---------------|---------------|---------------|--|
|                 | * DIMENSION<br>SPECIFIED | 12 (305)     | 24 (610)     | 36 (914)     | 48 (1219)     | 60 (1524)     | 72 (1829)     |  |
| UNIT TYPE       | ACTUAL O.A. FACE LENGTH  |              |              |              |               |               |               |  |
| E - END CAPS    | G/P - 1/4 (6)            | 11 3/4 (298) | 23 3/4 (603) | 35 3/4 (908) | 47 3/4 (1213) | 59 3/4 (1518) | 71 3/4 (1822) |  |
| R - CAP / PLATE | G/P - 3/8 (10)           | 11 5/8 (295) | 23 5/8 (600) | 35 5/8 (905) | 47 5/8 (1210) | 59 5/8 (1514) | 71 5/8 (1819) |  |
| P - END PLATES  | G/P - 1/2 (13)           | 11 1/2 (292) | 23 1/2 (597) | 35 1/2 (902) | 47 1/2 (1207) | 59 1/2 (1511) | 71 1/2 (1816) |  |
| F - END CAP     | G/P - 1/4 (6)            | 11 3/4 (298) | 23 3/4 (603) | 35 3/4 (908) | 47 3/4 (1213) | 59 3/4 (1518) | 71 3/4 (1822) |  |
| B - BUTT CUT    | G/P - 1/4 (6)            | 11 3/4 (298) | 23 3/4 (603) | 35 3/4 (908) | 47 3/4 (1213) | 59 3/4 (1518) | 71 3/4 (1822) |  |
| Q - END PLATE   | G/P - 3/8 (10)           | 11 5/8 (295) | 23 5/8 (600) | 35 5/8 (905) | 47 5/8 (1210) | 59 5/8 (1514) | 71 5/8 (1819) |  |

## NOTES:

- 1. Defined as a Tee Bar Application, Frame 'A' Length is Ordered as a Nominal Grid / Panel Length.
  - G/P Equals Nominal Grid / Panel Length
  - O.A. Equals Actual Face Length
- 2. Single Unit Lengthens Range from the Nominal G/P 12" (305) to 72" (1829). Longer Units Consist of