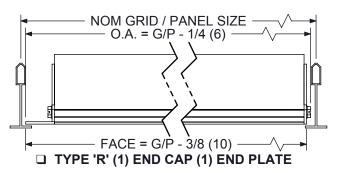

## **SUBMITTAL SHEET**

FACE = G/P - 3/8 (10) — \rightarrow + TYPE 'Q' (1) BUTT CUT (1) END PLATE

| *SEE NOTE 3     | ORDER LENGTH             |              |              |              |               |               |               |  |
|-----------------|--------------------------|--------------|--------------|--------------|---------------|---------------|---------------|--|
|                 | * DIMENSION<br>SPECIFIED | 12 (305)     | 24 (610)     | 36 (914)     | 48 (1219)     | 60 (1524)     | 72 (1829)     |  |
| UNIT TYPE       | ACTUAL O.A. FACE LENGTH  |              |              |              |               |               |               |  |
| E - END CAPS    | G/P - 1/4 (6)            | 11 3/4 (298) | 23 3/4 (603) | 35 3/4 (908) | 47 3/4 (1213) | 59 3/4 (1518) | 71 3/4 (1822) |  |
| R - CAP / PLATE | G/P - 3/8 (10)           | 11 5/8 (295) | 23 5/8 (600) | 35 5/8 (905) | 47 5/8 (1210) | 59 5/8 (1514) | 71 5/8 (1819) |  |
| P - END PLATES  | G/P - 1/2 (13)           | 11 1/2 (292) | 23 1/2 (597) | 35 1/2 (902) | 47 1/2 (1207) | 59 1/2 (1511) | 71 1/2 (1816) |  |
| F - END CAP     | G/P - 1/4 (6)            | 11 3/4 (298) | 23 3/4 (603) | 35 3/4 (908) | 47 3/4 (1213) | 59 3/4 (1518) | 71 3/4 (1822) |  |
| B - BUTT CUT    | G/P - 1/4 (6)            | 11 3/4 (298) | 23 3/4 (603) | 35 3/4 (908) | 47 3/4 (1213) | 59 3/4 (1518) | 71 3/4 (1822) |  |
| Q - END PLATE   | G/P - 3/8 (10)           | 11 5/8 (295) | 23 5/8 (600) | 35 5/8 (905) | 47 5/8 (1210) | 59 5/8 (1514) | 71 5/8 (1819) |  |

## NOTES:

- 1. Defined as a Tee Bar Application, Frame 'A' Length is Ordered as a Nominal Grid / Panel Length.
  - G/P Equals Nominal Grid / Panel Length
  - O.A. Equals Actual Face Length
- 2. Single Unit Lengthens Range from the Nominal G/P 12" (305) to 72" (1829). Longer Units Consist of