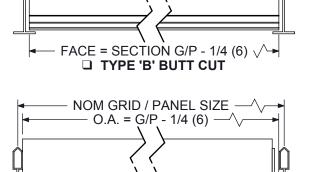

## **SUBMITTAL SHEET**

FACE = G/P - 3/8 (10) — \rightarrow + TYPE 'Q' (1) BUTT CUT (1) END PLATE

| *SEE NOTE 3     | ORDER LENGTH             |              |              |              |               |               |               |  |
|-----------------|--------------------------|--------------|--------------|--------------|---------------|---------------|---------------|--|
|                 | * DIMENSION<br>SPECIFIED | 12 (305)     | 24 (610)     | 36 (914)     | 48 (1219)     | 60 (1524)     | 72 (1829)     |  |
| UNIT TYPE       | ACTUAL O.A. FACE LENGTH  |              |              |              |               |               |               |  |
| E - END CAPS    | G/P - 1/4 (6)            | 11 3/4 (298) | 23 3/4 (603) | 35 3/4 (908) | 47 3/4 (1213) | 59 3/4 (1518) | 71 3/4 (1822) |  |
| R - CAP / PLATE | G/P - 3/8 (10)           | 11 5/8 (295) | 23 5/8 (600) | 35 5/8 (905) | 47 5/8 (1210) | 59 5/8 (1514) | 71 5/8 (1819) |  |
| P - END PLATES  | G/P - 1/2 (13)           | 11 1/2 (292) | 23 1/2 (597) | 35 1/2 (902) | 47 1/2 (1207) | 59 1/2 (1511) | 71 1/2 (1816) |  |
| F - END CAP     | G/P - 1/4 (6)            | 11 3/4 (298) | 23 3/4 (603) | 35 3/4 (908) | 47 3/4 (1213) | 59 3/4 (1518) | 71 3/4 (1822) |  |
| B - BUTT CUT    | G/P - 1/4 (6)            | 11 3/4 (298) | 23 3/4 (603) | 35 3/4 (908) | 47 3/4 (1213) | 59 3/4 (1518) | 71 3/4 (1822) |  |
| Q - END PLATE   | G/P - 3/8 (10)           | 11 5/8 (295) | 23 5/8 (600) | 35 5/8 (905) | 47 5/8 (1210) | 59 5/8 (1514) | 71 5/8 (1819) |  |

## NOTES:

- 1. Defined as a Tee Bar Application, Frame 'A' Length is Ordered as a Nominal Grid / Panel Length.
  - G/P Equals Nominal Grid / Panel Length
  - O.A. Equals Actual Face Length
- 2. Single Unit Lengthens Range from the Nominal G/P 12" (305) to 72" (1829). Longer Units Consist of

- Multiple Sections Butt Together with Alignment Pins
- 3. Unit Application Requiring a Specific O.A. Dimension Should be Noted as Such on the Order
- 4. All Tee Bars are Provided by Others
- 5. See Form DS0700 for Slot and Width Details
- 6. See Form DS0711 for 1900 Boot Information