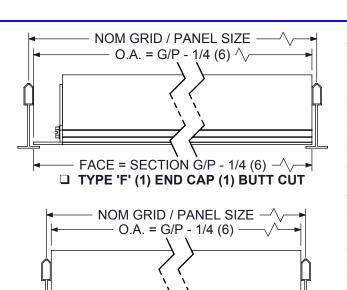

## **SUBMITTAL SHEET**

FACE = G/P - 3/8 (10) — \rightarrow + TYPE 'Q' (1) BUTT CUT (1) END PLATE

| *SEE NOTE 3     | ORDER LENGTH             |              |              |              |               |               |               |  |
|-----------------|--------------------------|--------------|--------------|--------------|---------------|---------------|---------------|--|
|                 | * DIMENSION<br>SPECIFIED | 12 (305)     | 24 (610)     | 36 (914)     | 48 (1219)     | 60 (1524)     | 72 (1829)     |  |
| UNIT TYPE       | ACTUAL O.A. FACE LENGTH  |              |              |              |               |               |               |  |
| E - END CAPS    | G/P - 1/4 (6)            | 11 3/4 (298) | 23 3/4 (603) | 35 3/4 (908) | 47 3/4 (1213) | 59 3/4 (1518) | 71 3/4 (1822) |  |
| R - CAP / PLATE | G/P - 3/8 (10)           | 11 5/8 (295) | 23 5/8 (600) | 35 5/8 (905) | 47 5/8 (1210) | 59 5/8 (1514) | 71 5/8 (1819) |  |
| P - END PLATES  | G/P - 1/2 (13)           | 11 1/2 (292) | 23 1/2 (597) | 35 1/2 (902) | 47 1/2 (1207) | 59 1/2 (1511) | 71 1/2 (1816) |  |
| F - END CAP     | G/P - 1/4 (6)            | 11 3/4 (298) | 23 3/4 (603) | 35 3/4 (908) | 47 3/4 (1213) | 59 3/4 (1518) | 71 3/4 (1822) |  |
| B - BUTT CUT    | G/P - 1/4 (6)            | 11 3/4 (298) | 23 3/4 (603) | 35 3/4 (908) | 47 3/4 (1213) | 59 3/4 (1518) | 71 3/4 (1822) |  |
| Q - END PLATE   | G/P - 3/8 (10)           | 11 5/8 (295) | 23 5/8 (600) | 35 5/8 (905) | 47 5/8 (1210) | 59 5/8 (1514) | 71 5/8 (1819) |  |

## NOTES:

- 1. Defined as a Tee Bar Application, Frame 'A' Length is Ordered as a Nominal Grid / Panel Length.
  - G/P Equals Nominal Grid / Panel Length
  - O.A. Equals Actual Face Length
- 2. Single Unit Lengthens Range from the Nominal G/P 12" (305) to 72" (1829). Longer Units Consist of