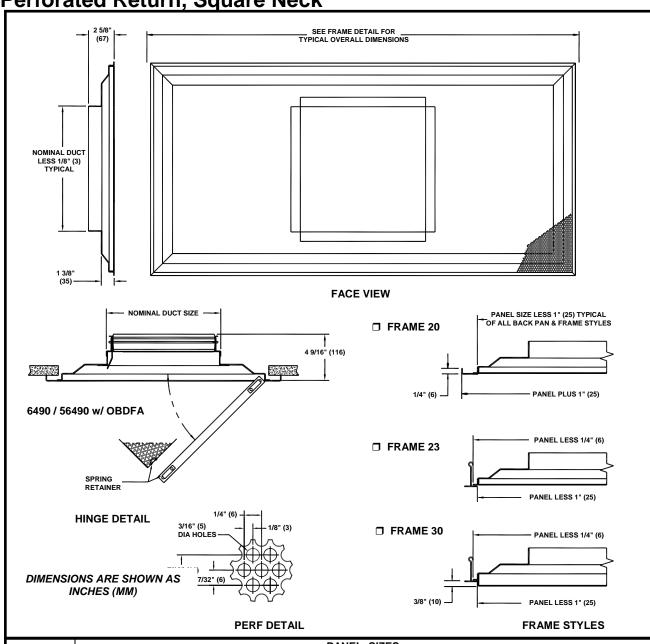

## 6490 / 56490 SERIES

Perforated Return, Square Neck

|                          | PANEL SIZES        |                 |                 |                    |                 |                  |  |  |
|--------------------------|--------------------|-----------------|-----------------|--------------------|-----------------|------------------|--|--|
|                          | 12x12 (305x305)    | 16x16 (406x406) | 20x20 (508x508) | 24x24 (610x610)    | 24x12 (610x305) | 48x24(1219x610)  |  |  |
| INLET                    | SEE<br>FORM DS6018 | 6x6 (152x152)   | 6x6 (152x152)   | SEE<br>FORM DS6018 | 6x6 (152x152)   | 6x6 (152x152)    |  |  |
|                          |                    | 8x8 (203x203)   | 8x8 (203x203)   |                    |                 | 8x8 (203x203)    |  |  |
|                          |                    | 10x10 (254x254) | 10x10 (254x254) |                    |                 | 10x10 (254x254)  |  |  |
|                          |                    |                 | 12x12 (305x305) |                    |                 | 12x12 (305x305)  |  |  |
| SIZES                    | FOR ADDITIONAL     | 14x14 (356x356) |                 | FOR ADDITIONAL     |                 | 14x14 (356x356)  |  |  |
| AVAILABLE SIZES AVAILABL |                    |                 |                 | SIZES              |                 | 16X16 (406x406)  |  |  |
|                          | AVAILABLE          |                 | 18X18 (457x457) | AVAILABLE          |                 | 18X18 (457x457)  |  |  |
|                          |                    |                 |                 |                    | 22X10 (559x254) | 22X10 (559x254)  |  |  |
|                          |                    |                 |                 |                    |                 | 46x22 (1186x559) |  |  |

NOTE: 1. 6490 CONSTRUCTION IS ALL STEEL, 56490 CONSTRUCTION IS STEEL WITH ALUMINUM PERF, 24X12 & 48X24 PANEL SIZES ONLY.

- 2. OBDFA STEEL LEVER OPERATED OPPOSED BLADE DAMPER IS OPTIONAL.
- 3. STANDARD FINISH IS BRITISH WHITE.