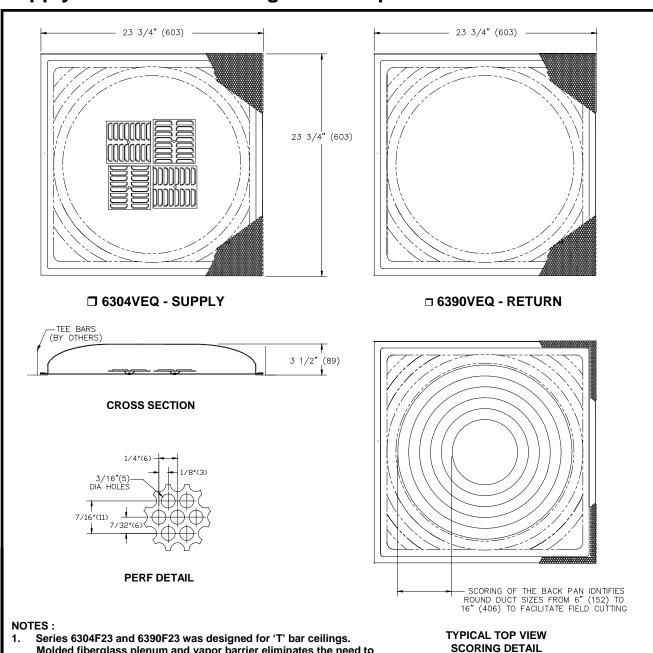

## **6304VEQ / 6390VEQ SERIES** Supply / Return with Fiberglass Backpan & Perforated Face

- Molded fiberglass plenum and vapor barrier eliminates the need to add insulation and reduces the possibility of condensation. The plenum is pre-scored for easy cutting on site as required.
- Perforated face and pattern deflectors are steel construction.
- Finish is 03 British White perf with Black deflectors and interior.

**DIMENSIONS ARE SHOWN AS** INCHES (MM)

Product Information is Subject to Change Without Notice