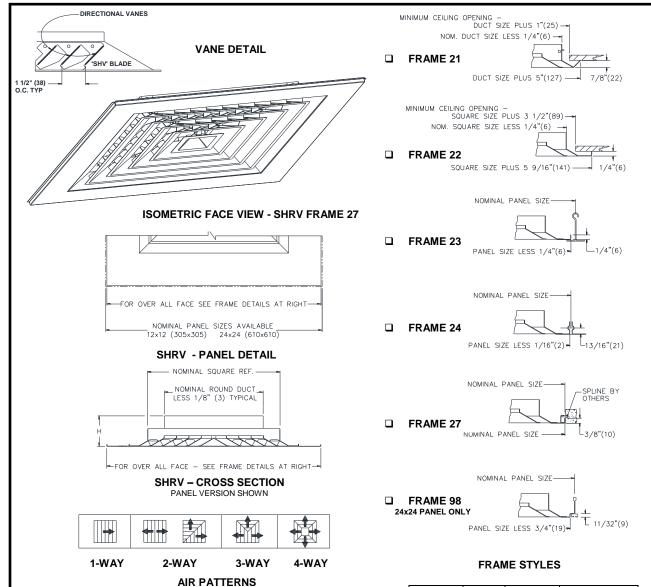

# SHRV SERIES SQUARE LOUVER FACE WITH DEFLECTOR VANES

## **ROUND NECK**

#### NOTES:

- 1. SHRV SERIES IS STEEL CONSTRUCTION WITH A SPRING LATCH CORE.
- 2. NOMINAL PANELS AVAILABLE 12x12 (305x305), 24x24 (610x610).
- NOMINAL SQUARE SIZES ARE AVAILABLE IN 3" (76) INCREMENTS WHILE INLETS ARE PROVIDED FOR ROUND DUCT WORK IN 2" (51) INCREMENTS.
- WHEN USING FLEX DUCT WITH HARD CEILING PLEASE ORDER F23 WITH CORRESPONDING 5HCF23 PLASTER FRAME.

#### ACCESSORIES:

- □ SEE ROUND DAMPER SECTION FOR SELECTION
- RSG ROUND STEEL STRAIGHTENING GRID

| ROUND<br>INLET | Н     | PANEL<br>SIZE | NOMINAL<br>SQUARE |
|----------------|-------|---------------|-------------------|
| 06             | 3 1/8 | 12x12         | 6                 |
| 06             | 3 1/8 | 24x24         | 6, 9, 12, 15, 18  |
| 08             | 3 3/8 | 24x24         | 9, 12, 15, 18     |
| 10             | 3 3/8 | 24x24         | 12, 15, 18        |
| 12             | 3 3/8 | 24x24         | 12, 15, 18        |
| 14             | 3 3/8 | 24x24         | 15, 18            |
| 16             | 3 3/8 | 24x24         | 18                |

DIMENSIONS ARE SHOWN AS INCHES (MM)