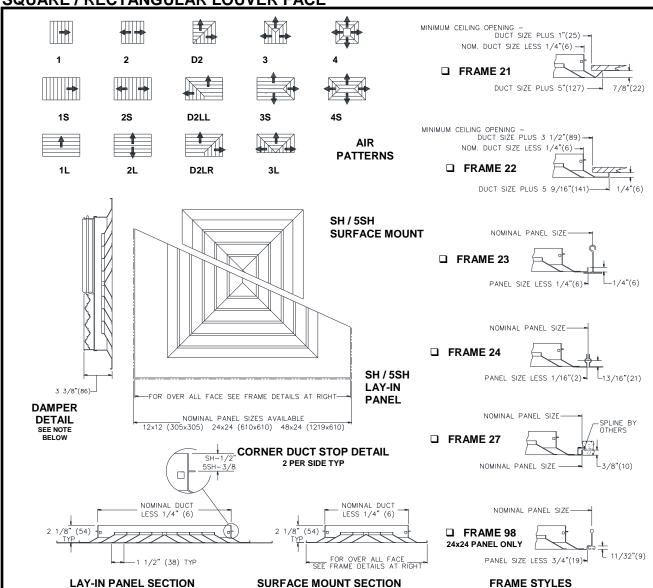

## **SQUARE / RECTANGULAR LOUVER FACE**

### NOTES:

- SH SERIES IS STEEL CONSTRUCTION WITH A SPRING LATCH CORE.
- **5SH SERIES IS ALUMINUM CONSTRUCTION WITH SPRING** LATCH CORE.
- NOMINAL INLET SIZES ARE AVAILABLE AS SQUARE OR RECTANGLE IN 3" (76) INCREMENTS.

### ACCESSORIES:

DAMPERS SHIP SEPARATELY.

- **OBDFA** FOR **SH**
- **50BDFA FOR 5SH**
- SSG -STEEL STRAIGHTENING GRID
- U ULTRATHROW (AVAILABLE ONLY ON D2, 3, AND 4)

| FRAME<br>STYLE | PANEL<br>SIZE | MIN INLET<br>DIM1x/DIM2 | MAX INLET<br>DIM1xDIM2       |
|----------------|---------------|-------------------------|------------------------------|
| 21, 22         | -             | 6 x 6                   | 48 x 48                      |
| 23, 24, 27     | 12 x 12       | 6 x 6                   | *9 x *9                      |
| 23, 24, 27     | 24 x 24       | 6 x 6                   | *21 x *21                    |
| 23, 24, 27     | 48 x 24       | 12 x 12                 | 42 x *21<br>45 x *21 sh only |
| 98             | 24 x 24       | 6 x 6                   | 18 x 18                      |

\*ANY MAX DIMENSION AS SHOWN IS AVAILABLE IN 4-WAY AIR PATTERNS ONLY **DIMENSIONS ARE SHOWN AS** 

INCHES (MM)