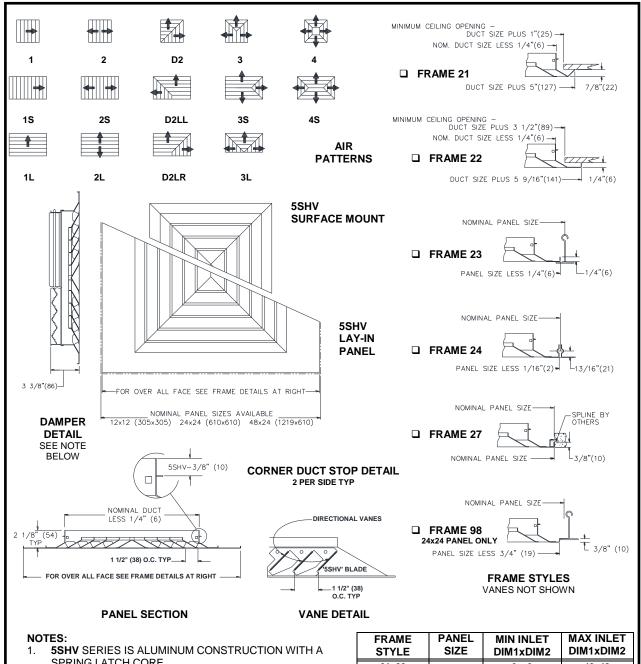

## **5SHV SERIES**

## ALUMINUM SQUARE / RECTANGULAR LOUVER FACE WITH DEFLECTOR VANES

- SPRING LATCH CORE.
- NOMINAL INLET SIZES ARE AVAILABLE AS SQUARE OR RECTANGLE IN 3" (76) INCREMENTS.

## ACCESSORIES:

- **OBDSHV** STEEL OPPOSED BLADE DAMPER IS ADJUSTED FROM THE FACE WITH A SCREW DRIVER.
- SSG -STEEL STRAIGHTENING GRID

| FRAME<br>STYLE | PANEL<br>SIZE | MIN INLET<br>DIM1xDIM2 | MAX INLET<br>DIM1xDIM2 |
|----------------|---------------|------------------------|------------------------|
| 21, 22         | -             | 6 x 6                  | 48x48                  |
| 23, 24, 27     | 12 x 12       | 6 x 6                  | 6x6                    |
| 23, 24, 27, 98 | 24 x 24       | 6 x 6                  | 18 x 18                |
| 23, 24, 27     | 48 x 24       | 12 x 12                | 42 x 18                |

**DIMENSIONS ARE SHOWN AS INCHES (MM)**