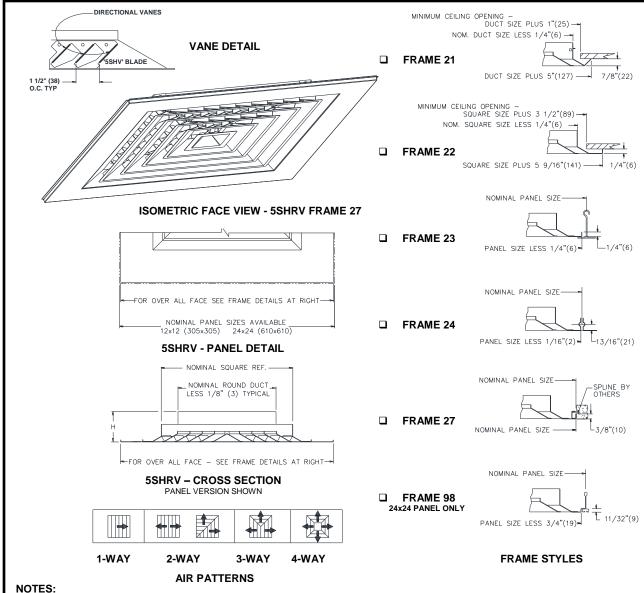

## ALUMINUM SQUARE LOUVER FACE WITH DEFLECTOR VANES

- **5SHRV** SERIES IS ALUMINUM CONSTRUCTION WITH GALVANIZED SQUARE TO ROUND NECK ADAPTER AND SPRING LATCH CORE.
- NOMINAL PANELS AVAILABLE 12x12 (305x305), 24x24 (610x610).
- NOMINAL SQUARE SIZES ARE AVAILABLE IN 3" (76) INCREMENTS WHILE INLETS ARE PROVIDED FOR ROUND DUCT WORK IN 2" (51) INCREMENTS.
- WHEN USING FLEX DUCT WITH HARD CEILING PLEASE ORDER F23 WITH CORRESPONDING (5)HCF23 PLASTER FRAME

#### ROUND **PANEL** NOMINAL Н INLET SIZE SQUARE 06 3 1/8 12x12 3 1/8 24x24 6, 9, 12, 15, 18 06 08 3 3/8 24x24 9, 12, 15, 18 10 3 3/8 12, 15, 18 24x24 12 3 3/8 24x24 12, 15, 18 14 3 3/8 24x24 15, 18 16 3 3/8 24x24 18