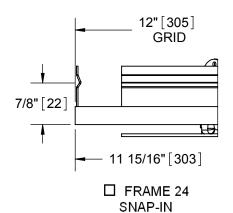

JOB NAME ENGINEER CONTRACTOR TAG

# PLQR Architectural Ceiling Diffuser 12X12 Panel with Round Neck

## **SUBMITTAL SHEET**





## **FACE VIEW**

# 11"[279] CEILING OPENING 1/8"[3] 1/8"[3] 13 1/4"[337] FRAME 22 SURFACE MOUNT





### NOTES:

- Construction is 22 GA. Steel Back Pan with a 16 GA. Face Plaque
- 2. 44 White is Standard Finish
- 3. See Form DS3404 for Pattern Blank Off Details.

# DIMENSIONS ARE SHOWN IN INCHES [MM]

|   | NOMINAL DUCT SIZES |             |            |
|---|--------------------|-------------|------------|
|   | 6" [152]           | 7" [178]    | 8" [203]   |
| С | 1 1/8 [29]         | 1 1/8" [29] | 1 1/4 [32] |

Revision Date: 04/10 Form: DS 3405.2 Replaces: DS 3405.1