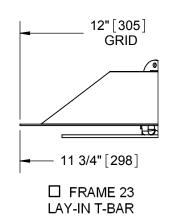

JOB NAME ENGINEER CONTRACTOR TAG

# PLQR Architectural Ceiling Diffuser 12X12 Panel with Round Neck

## **SUBMITTAL SHEET**





## **FACE VIEW**

# 11"[279] CEILING OPENING 1/8"[3] 1/8"[3] 13 1/4"[337] FRAME 22 SURFACE MOUNT





### NOTES:

- Construction is 22 GA. Steel Back Pan with a 16 GA. Face Plaque
- 2. 44 White is Standard Finish
- 3. See Form DS3404 for Pattern Blank Off Details.

# DIMENSIONS ARE SHOWN IN INCHES [MM]

|   | NOMINAL DUCT SIZES |             |            |
|---|--------------------|-------------|------------|
|   | 6" [152]           | 7" [178]    | 8" [203]   |
| С | 1 1/8 [29]         | 1 1/8" [29] | 1 1/4 [32] |

Revision Date: 04/10 Form: DS 3405.2 Replaces: DS 3405.1