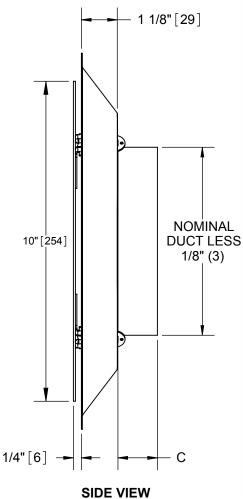

# DIMENSIONS ARE SHOWN IN INCHES [MM]

|   | NOMINAL DUCT SIZES |             |            |
|---|--------------------|-------------|------------|
|   | 6" [152]           | 7" [178]    | 8" [203]   |
| С | 1 1/8 [29]         | 1 1/8" [29] | 1 1/4 [32] |