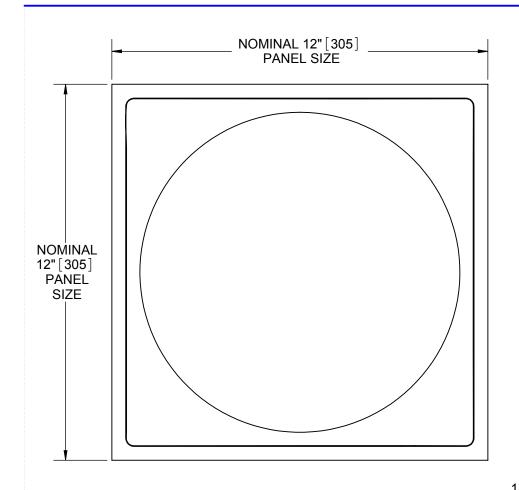

JOB NAME ENGINEER CONTRACTOR TAG

# PLQR Architectural Ceiling Diffuser 12X12 Panel with Round Neck

## **SUBMITTAL SHEET**





## **FACE VIEW**

# 11"[279] CEILING OPENING 1/8"[3] 1/8"[3] 13 1/4"[337] FRAME 22 SURFACE MOUNT





### NOTES:

- Construction is 22 GA. Steel Back Pan with a 16 GA. Face Plaque
- 2. 44 White is Standard Finish
- 3. See Form DS3404 for Pattern Blank Off Details.

# DIMENSIONS ARE SHOWN IN INCHES [MM]

|   | NOMINAL DUCT SIZES |             |            |
|---|--------------------|-------------|------------|
|   | 6" [152]           | 7" [178]    | 8" [203]   |
| С | 1 1/8 [29]         | 1 1/8" [29] | 1 1/4 [32] |

Revision Date: 04/10 Form: DS 3405.2 Replaces: DS 3405.1