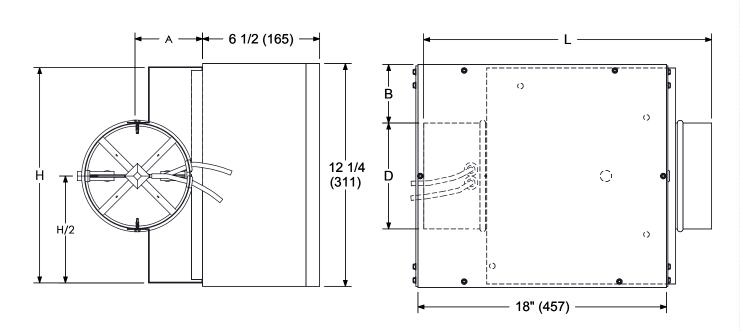

**EXAMPLE CONTROL EXCELLENCE IN Air Distribution RVE SERIES** With Electronic Controls JOB NAME ENGINEER CONTRACTOR TAG

SUBMITTAL SHEET

**INLET VIEW** 

SIDE VIEW

| INLET | А            | В            | D            | н        | 1        | MAXCFM      | MIN CFM   |
|-------|--------------|--------------|--------------|----------|----------|-------------|-----------|
| SIZE  |              | D            | U            |          | L        | [L/s]       | [L/s]     |
| 4     | 3 9/16 (90)  | 4 3/16 (106) | 3 7/8 (98)   | 12 (305) | 18 (457) | 230 [109]   | 40 [19]   |
| 5     | 3 9/16 (90)  | 3 11/16 (94) | 4 7/8 (124)  | 12 (305) | 18 (457) | 360 [170]   | 62 [29]   |
| 6     | 3 9/16 (90)  | 3 3/16 (81)  | 5 7/8 (149)  | 12 (305) | 16 (406) | 515 [243]   | 89 [42]   |
| 7     | 4 1/16 (103) | 2 11/16 (68) | 6 7/8 (175)  | 12 (305) | 16 (406) | 700 [330]   | 121 [57]  |
| 8     | 4 9/16 (116) | 2 3/16 (56)  | 7 7/8 (200)  | 12 (305) | 16 (406) | 920 [434]   | 159 [75]  |
| 9     | 5 1/16 (129) | 1 11/16 (43) | 8 7/8 (225)  | 12 (305) | 20 (508) | 1160 [547]  | 201 [94]  |
| 10    | 5 9/16 (141) | 1 3/16 (30)  | 9 7/8 (251)  | 12 (305) | 20 (508) | 1430 [675]  | 248 [117] |
| 12    | 6 9/16 (167) | 3/16 (5)     | 11 7/8 (302) | 12 (305) | 20 (508) | 2060 [972]  | 357 [168] |
| 14    | 7 9/16 (192) | N/A          | 13 7/8 (352) | 14 (356) | 24 (610) | 2800 [1321] | 486 [229] |
| 16    | 8 9/16 (217) | N/A          | 15 7/8 (403) | 16 (406) | 24 (610) | 3660 [1727] | 634 [299] |

**NOTE:** Dimensions Are Shown In Inches (mm)

## STANDARD FEATURES:

- 22 GA. Steel Construction
- Four Quadrant Center Averaging Airflow Sensor
- Inlet Sizes 4 and 5 Require an Inlet Adapter
- "D" Dimension is Diameter of Inlet
- Variety of Analog or Digital Electronic Control Packages
- ETL Listed Adherence to UL 429