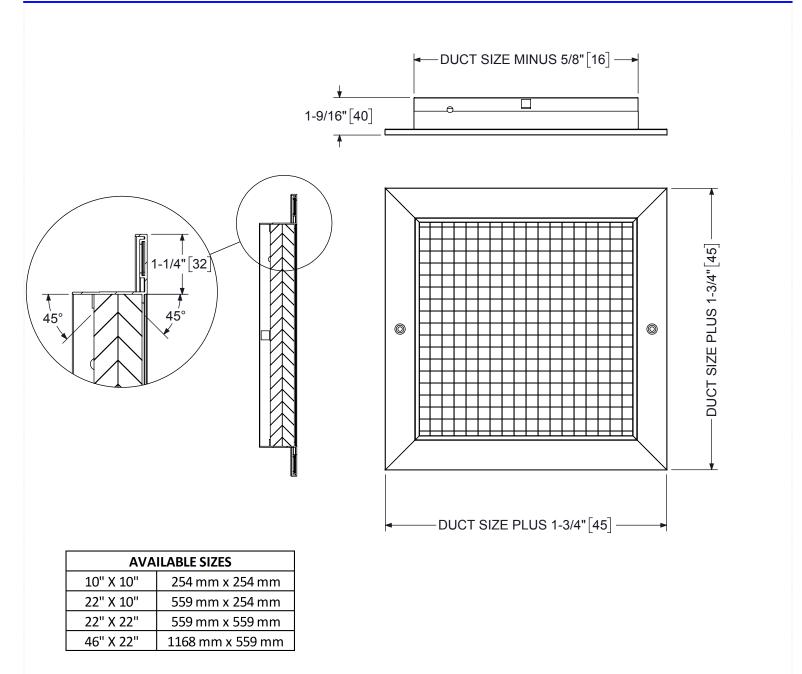

## **EGCX SERIES**

SIGHT-PROOF EGGCRATE GRILLE, 1/2" X 1/2" X 1" GRID

SUBMITTAL SHEET

## NOTES:

- 1. ALUMINUM EGGCRATE CORE.
- 2. STANDARD FINISH 44 BRITISH WHITE.
- 3. DIMENSIONS ARE IN INCHES.
- 4. DIMENSIONS IN PARENTHESIS ARE IN MM.
- 5. EGGCRATE DIMENSIONS 1/2" X 1/2" X 1" (13 X 13 X 25).
- 6. ONLY AVAILABLE IN F22.