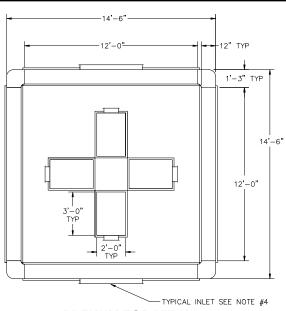

## PLENUM TOP VIEW

### **NOTES:**

**LOCATION** 

- 2. FINISH OF SLOTTED PERIMETER FACE PANELS AND ALL EXPOSED FRAMES IS NO. 4 SCRATCH OR EQUAL.
- 3. ALL FACE PANELS ARE RETAINED WITH QUARTER TURN FASTENERS FOR EASE OF INSTALLATION &REMOVAL.
- 4. FLANGED INLETS (4" DEEP) ARE SIZED ACCORDING TO THE NUMBER OF AIR CHANGES REQUIRED AND THE VOLUME OF THE ROOM SPECIFIED.
- MODEL 1212 IS DESIGNED TO MEET A REQUIREMENT OF 1800 CFM 3200 CFM. IT ALLOWS INSTALLATION OF A CENTER MOUNT SURGICAL LIGHT AND VARIOUS ORIENTATION CHOICES FOR THE SURGICAL TABLE.