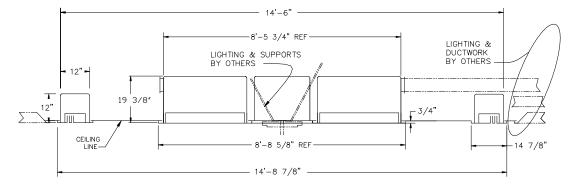

## MODEL 1212 CROSS SECTION

1. MATERIAL SPECIFICATIONS: PLENUMS: 304 STAINLESS STEEL MINIMUM 22 GA.

PERFORATED CENTER PANEL FACES: 304 STAINLESS STEEL MINIMUM 22 GA. SLOTTED PERIMETER FACES: 304 STAINLESS STEEL MINIMUM 20 GA.

- 2. FINISH OF SLOTTED PERIMETER FACE PANELS AND ALL EXPOSED FRAMES IS NO. 4 SCRATCH OR EQUAL.
- 3. ALL FACE PANELS ARE RETAINED WITH QUARTER TURN FASTENERS FOR EASE OF INSTALLATION &REMOVAL.
- 4. FLANGED INLETS (4" DEEP) ARE SIZED ACCORDING TO THE NUMBER OF AIR CHANGES REQUIRED AND THE VOLUME OF THE ROOM SPECIFIED.
- MODEL 1212 IS DESIGNED TO MEET A REQUIREMENT OF 1800 CFM 3200 CFM. IT ALLOWS INSTALLATION OF A CENTER MOUNT SURGICAL LIGHT AND VARIOUS ORIENTATION CHOICES FOR THE SURGICAL TABLE.