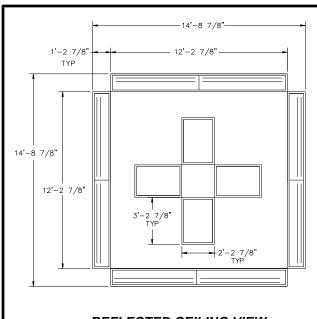

#### REFLECTED CEILING VIEW

- 2. FINISH OF SLOTTED PERIMETER FACE PANELS AND ALL EXPOSED FRAMES IS NO. 4 SCRATCH OR EQUAL.
- 3. ALL FACE PANELS ARE RETAINED WITH QUARTER TURN FASTENERS FOR EASE OF INSTALLATION &REMOVAL.
- 4. FLANGED INLETS (4" DEEP) ARE SIZED ACCORDING TO THE NUMBER OF AIR CHANGES REQUIRED AND THE VOLUME OF THE ROOM SPECIFIED.
- MODEL 1212 IS DESIGNED TO MEET A REQUIREMENT OF 1800 CFM 3200 CFM. IT ALLOWS INSTALLATION OF A CENTER MOUNT SURGICAL LIGHT AND VARIOUS ORIENTATION CHOICES FOR THE SURGICAL TABLE.