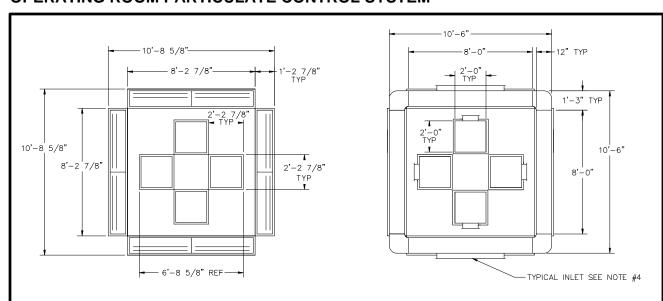

#### REFLECTED CEILING VIEW

#### PLENUM TOP VIEW

## **NOTES:**

**JOB NAME** 

ARCHITECT ENGINEER CONTRACTOR LOCATION

1. MATERIAL SPECIFICATIONS: PLENUMS: 304 STAINLESS STEEL MINIMUM 22 GA.

PERFORATED CENTER PANEL FACES: 304 STAINLESS STEEL MINIMUM 22 GA. SLOTTED PERIMETER FACES: 304 STAINLESS STEEL MINIMUM 20 GA.

- 2. FINISH OF SLOTTED PERIMETER FACE PANELS AND ALL EXPOSED FRAMES IS NO. 4 SCRATCH OR EQUAL.
- 3. ALL FACE PANELS ARE RETAINED WITH QUARTER TURN FASTENERS FOR EASE OF INSTALLATION &REMOVAL.
- 4. FLANGED INLETS (4" DEEP) ARE SIZED ACCORDING TO THE NUMBER OF AIR CHANGES REQUIRED AND THE VOLUME OF THE ROOM SPECIFIED.
- MODEL 88 IS DESIGNED TO MEET A REQUIREMENT OF 1200 CFM 2200 CFM. IT ALLOWS INSTALLATION OF A CENTER MOUNT SURGICAL LIGHT AND VARIOUS ORIENTATION CHOICES FOR THE SURGICAL TABLE.