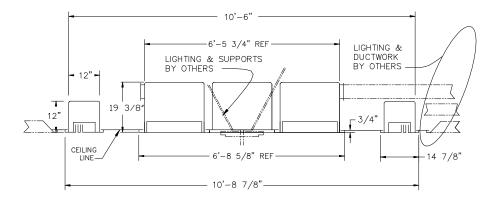

# MODEL 88 CROSS SECTION NTS

## **NOTES:**

**JOB NAME** 

ARCHITECT ENGINEER CONTRACTOR LOCATION

1. MATERIAL SPECIFICATIONS: PLENUMS: 304 STAINLESS STEEL MINIMUM 22 GA.

PERFORATED CENTER PANEL FACES: 304 STAINLESS STEEL MINIMUM 22 GA. SLOTTED PERIMETER FACES: 304 STAINLESS STEEL MINIMUM 20 GA.

- 2. FINISH OF SLOTTED PERIMETER FACE PANELS AND ALL EXPOSED FRAMES IS NO. 4 SCRATCH OR EQUAL.
- 3. ALL FACE PANELS ARE RETAINED WITH QUARTER TURN FASTENERS FOR EASE OF INSTALLATION &REMOVAL.
- 4. FLANGED INLETS (4" DEEP) ARE SIZED ACCORDING TO THE NUMBER OF AIR CHANGES REQUIRED AND THE VOLUME OF THE ROOM SPECIFIED.
- MODEL 88 IS DESIGNED TO MEET A REQUIREMENT OF 1200 CFM 2200 CFM. IT ALLOWS INSTALLATION OF A CENTER MOUNT SURGICAL LIGHT AND VARIOUS ORIENTATION CHOICES FOR THE SURGICAL TABLE.