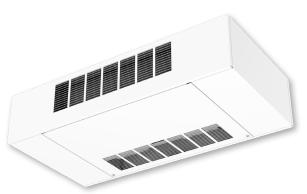

## **MODELS**

KHFE-Series A - Horizontal, Exposed Cabinet Fan Coil KHFH-Series A - Horizontal, Concealed Ceiling Fan Coil KHFP-Series A - Horizontal, Concealed with Plenum Fan Coil

KHFE - SERIES A