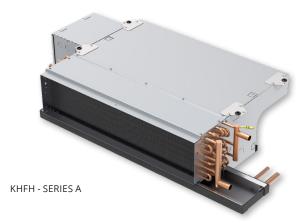

## **MODELS**

KHFE-Series A - Horizontal, Exposed Cabinet Fan Coil KHFH-Series A - Horizontal, Concealed Ceiling Fan Coil KHFP-Series A - Horizontal, Concealed with Plenum Fan Coil

KHFE - SERIES A