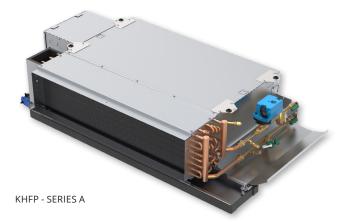

## **MODELS**

KHFE-Series A - Horizontal, Exposed Cabinet Fan Coil KHFH-Series A - Horizontal, Concealed Ceiling Fan Coil KHFP-Series A - Horizontal, Concealed with Plenum Fan Coil

KHFE - SERIES A