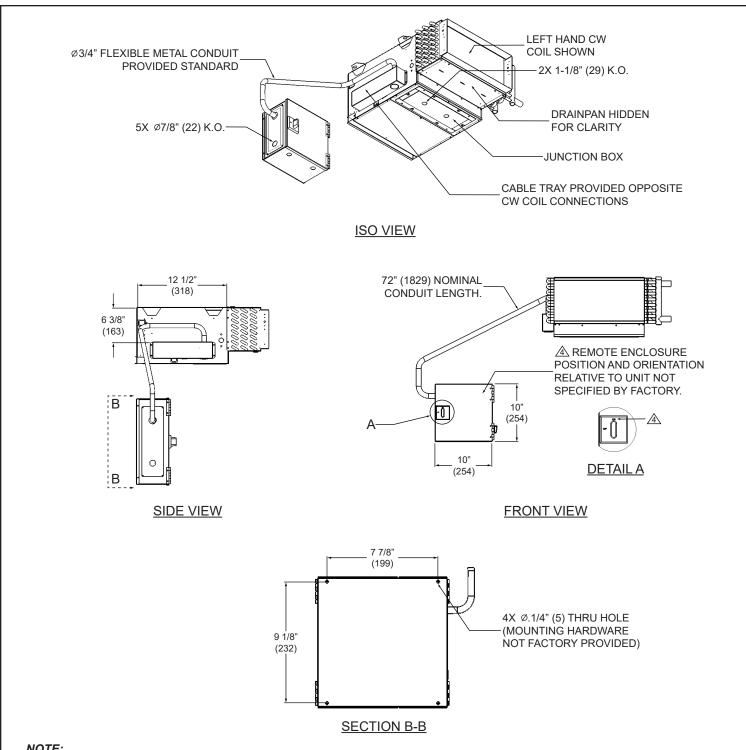

## **KHFP**

| JOB NAME . |  |
|------------|--|
| ENGINEER . |  |
| CONTRACTOR |  |
| TAG        |  |

HORIZONTAL STANDARD FAN COIL UNIT, SERIES A REMOTE ELECTRICAL ENCLOSURE 10X10 W/O ELECTRIC HEAT

## SUBMITTAL SHEET

- 1. All dimensions in Inches (millimeters). All dimensions ±1/4" (6mm). Metric values are soft conversion.
- 2. Left hand unit shown; right hand opposite.
- 3. Follow NEC guidelines for mounting and installation.
- A\When mounting remote access onto vertical surface disconnect position "ON" must be oriented up.
- 5. Remote enclosure and unit ship connected by conduit as shown.

Revision Date: 1/4/2021 Form: FCS01-KHFP-ACRE2 **Replaces: NEW** SHEET 1 OF 1