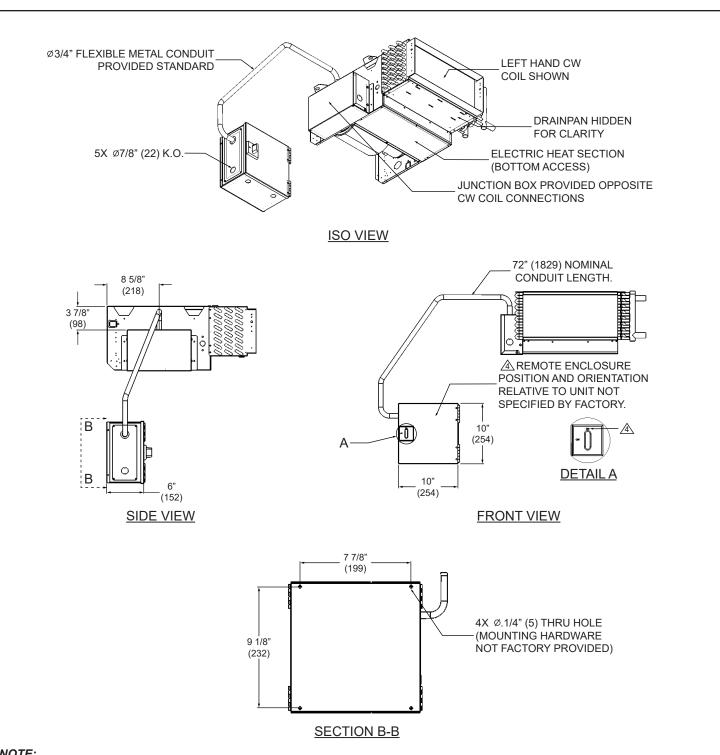

**KHFH** 

| JOB NAME   |  |
|------------|--|
| ENGINEER   |  |
| CONTRACTOR |  |
|            |  |

TAG \_\_\_\_

HORIZONTAL STANDARD FAN COIL UNIT, SERIES A REMOTE ELECTRICAL ENCLOSURE 10X10 W/ ELECTRIC HEAT

## **SUBMITTAL SHEET**

- 1. All dimensions in Inches (millimeters). All dimensions ±1/4" (6mm). Metric values are soft conversion.
- 2. Left hand unit shown; right hand opposite.
- 3. Follow NEC guidelines for mounting and installation.
- A\When mounting remote access onto vertical surface disconnect position "ON" must be oriented up.
- 5. Remote enclosure and unit ship connected by conduit as shown.