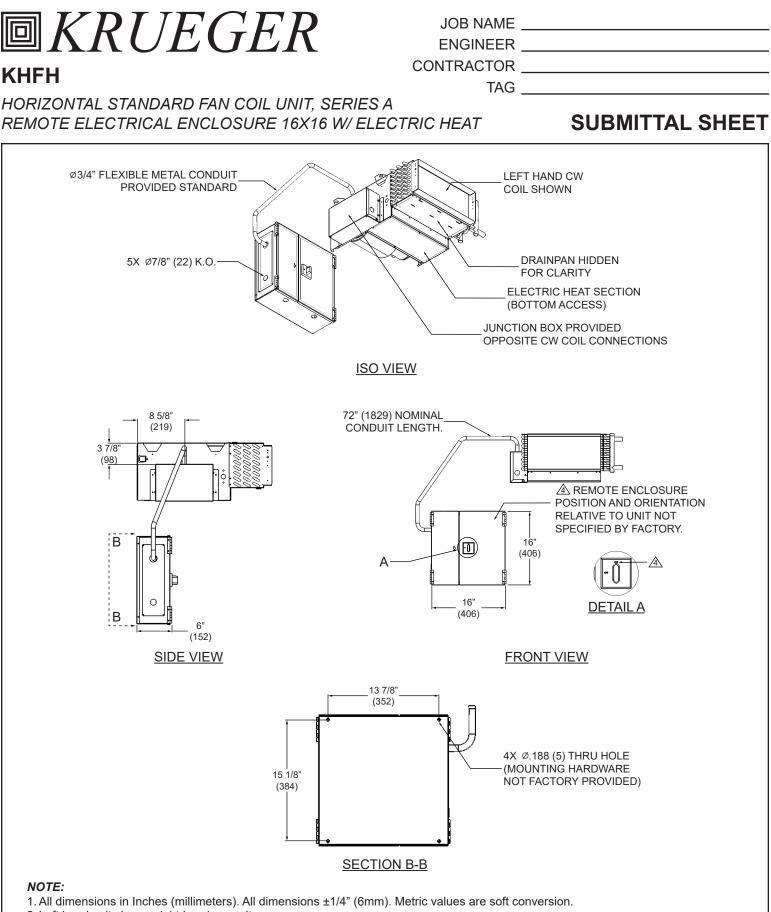

2. Left hand unit shown; right hand opposite.

3. Follow NEC guidelines for mounting and installation.

 $\underline{A}$ When mounting remote access onto vertical surface - disconnect position "ON" must be oriented up.

5. Remote enclosure and unit ship connected by conduit as shown.

| Revision Date:1/4/2021 | Form: FCS01-KHFH-ACRE1 | Replaces: NEW | SHEET 1 OF 1 |
|------------------------|------------------------|---------------|--------------|
|------------------------|------------------------|---------------|--------------|